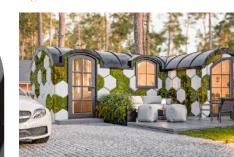

# Exterior options

#### With biome panels

Choose from our four distinct roof options to match your style and environment. Whether you prefer the sleek, industrial look of Steel, the timeless patina of Copper, the eco-friendly charm of a Green roof, or the natural warmth of a Wooden Roof, each option offers durability and aesthetic appeal.

Customize further with light or dark hexagonal facade panels, blending beauty and functionality to make your house truly unique. These options ensure that your house not only stands out, but also complements its surroundings, creating the perfect balance between nature and design.

Light hex facade

Dark hex facade

Steel

roof

All our houses start as non-biome options and the readiness for them can be added later.