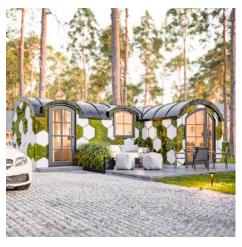

# Exterior options

#### With biome panels

Choose from our four distinct roof options to match your style and environment. Whether you prefer the sleek, industrial look of Steel, the timeless patina of Copper, the eco-friendly charm of a Green roof, or the natural warmth of a Wooden Roof, each option offers durability and aesthetic appeal.

Customize further with light or dark hexagonal facade panels, blending beauty and functionality to make your house truly unique. These options ensure that your house not only stands out, but also complements its surroundings, creating the perfect balance between nature and design.

Light hex facade

Dark hex facade

Steel

roof

All our houses start as non-biome options and the readiness for them can be added later.