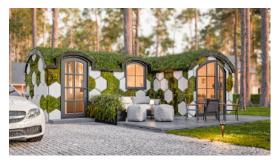

# Exterior options

#### With biome panels

Choose from our four distinct roof options to match your style and environment. Whether you prefer the sleek, industrial look of Steel, the timeless patina of Copper, the eco-friendly charm of a Green roof, or the natural warmth of a Wooden Roof, each option offers durability and aesthetic appeal.

Customize further with light or dark hexagonal facade panels, blending beauty and functionality to make your house truly unique. These options ensure that your house not only stands out, but also complements its surroundings, creating the perfect balance between nature and design.