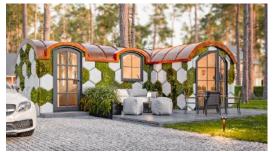

# Exterior options

#### With biome panels

Choose from our four distinct roof options to match your style and environment. Whether you prefer the sleek, industrial look of Steel, the timeless patina of Copper, the eco-friendly charm of a Green roof, or the natural warmth of a Wooden Roof, each option offers durability and aesthetic appeal.

Customize further with light or dark hexagonal facade panels, blending beauty and functionality to make your house truly unique. These options ensure that your house not only stands out, but also complements its surroundings, creating the perfect balance between nature and design.