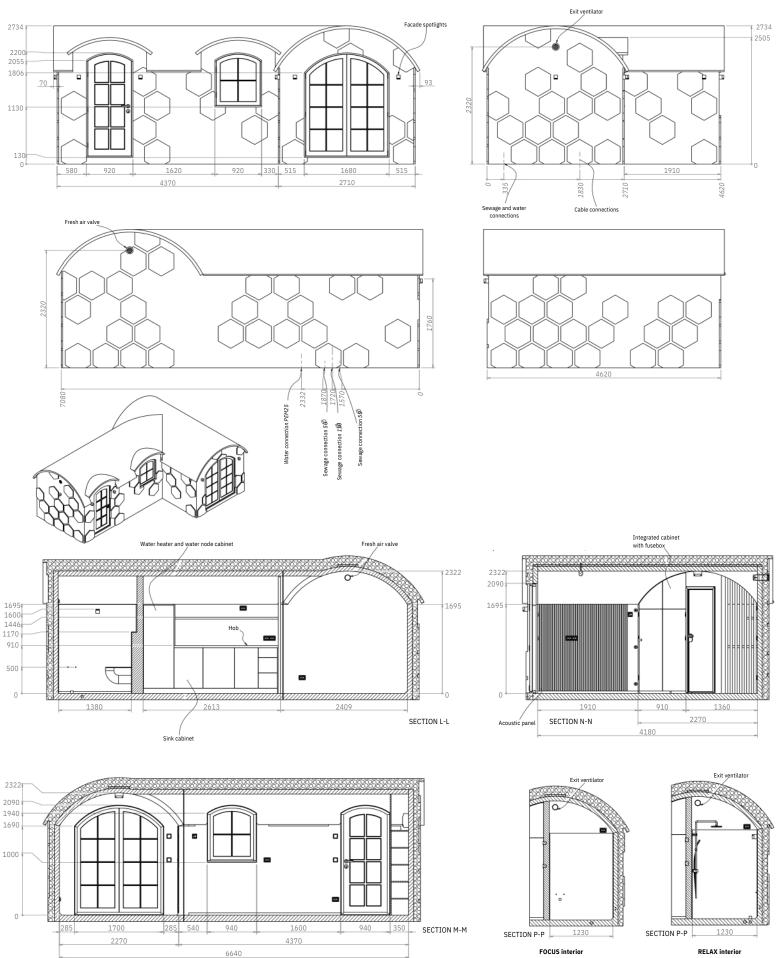

# Exterior - technical specs

# Relax interior

The Relax interior option is designed for ultimate comfort, making it perfect for accommodation. With a cozy bed and all the essentials for everyday living, this space is thoughtfully crafted to create a calm, peaceful environment where you can unwind and recharge. Whether you're using it as a personal retreat or offering it as a rental, the Relax option combines modern convenience with minimalist design, providing everything you need for a stress-free, comfortable stay. Embrace simplicity, comfort, and effortless living in a space that truly feels like home.

# Focus interior

The Focus interior option is built for productivity and creativity. Designed as the ideal home office or creative space, it provides the perfect environment for meetings, brainstorming sessions, and focused work. With a minimalist layout that encourages concentration, this space offers all the essentials you need to stay inspired and efficient. Whether you're hosting clients, developing new ideas, or simply seeking a quiet place to work, the Focus option ensures that you have everything you need to thrive. Create, focus, and succeed in a space tailored for innovation.