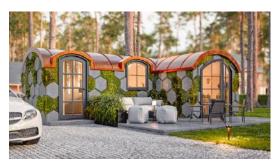

# Exterior options

#### With biome panels

Choose from our four distinct roof options to match your style and environment. Whether you prefer the sleek, industrial look of Steel, the timeless patina of Copper, the eco-friendly charm of a Green roof, or the natural warmth of a Wooden Roof, each option offers durability and aesthetic appeal.

Customize further with light or dark hexagonal facade panels, blending beauty and functionality to make your house truly unique. These options ensure that your house not only stands out, but also complements its surroundings, creating the perfect balance between nature and design.