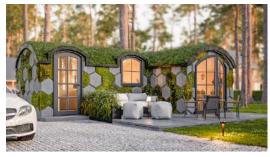

# Exterior options

#### With biome panels

Choose from our four distinct roof options to match your style and environment. Whether you prefer the sleek, industrial look of Steel, the timeless patina of Copper, the eco-friendly charm of a Green roof, or the natural warmth of a Wooden Roof, each option offers durability and aesthetic appeal.

Customize further with light or dark hexagonal facade panels, blending beauty and functionality to make your house truly unique. These options ensure that your house not only stands out, but also complements its surroundings, creating the perfect balance between nature and design.

Light hex facade

Dark hex facade

Steel

roof

All our houses start as non-biome options and the readiness for them can be added later.