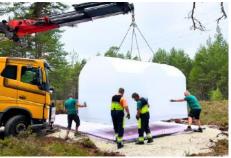

#### All systems clear for go?

When you give us the all-clear from your side then we will load the house onto the truck and start the journey to you.

#### Only a few hours left

When we reach the site it will take us a total of 5 hours to install the house, finish a few last bits and pieces and make sure everything is in order. After that, we will hand you the keys and you can start using the house right away. Welcome home.