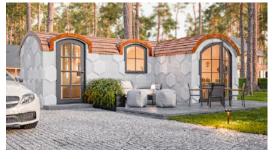

# Exterior options

#### With biome panels

Choose from our four distinct roof options to match your style and environment. Whether you prefer the sleek, industrial look of Steel, the timeless patina of Copper, the eco-friendly charm of a Green roof, or the natural warmth of a Wooden Roof, each option offers durability and aesthetic appeal.

Customize further with light or dark hexagonal facade panels, blending beauty and functionality to make your house truly unique. These options ensure that your house not only stands out, but also complements its surroundings, creating the perfect balance between nature and design.