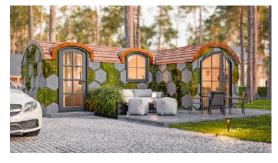

# Exterior options

#### With biome panels

Choose from our four distinct roof options to match your style and environment. Whether you prefer the sleek, industrial look of Steel, the timeless patina of Copper, the eco-friendly charm of a Green roof, or the natural warmth of a Wooden Roof, each option offers durability and aesthetic appeal.

Customize further with light or dark hexagonal facade panels, blending beauty and functionality to make your house truly unique. These options ensure that your house not only stands out, but also complements its surroundings, creating the perfect balance between nature and design.

Light hex facade

Dark hex facade

Steel

roof

All our houses start as non-biome options and the readiness for them can be added later.