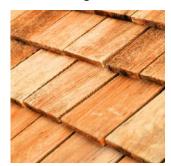

#### With biome panels

Choose from our four distinct roof options to match your style and environment. Whether you prefer the sleek, industrial look of Steel, the timeless patina of Copper, the eco-friendly charm of a Green roof, or the natural warmth of a Wooden Roof, each option offers durability and aesthetic appeal.

Light hex facade

Dark hex facade

Steel

roof

All our houses start as non-biome options and the readiness for them can be added later.