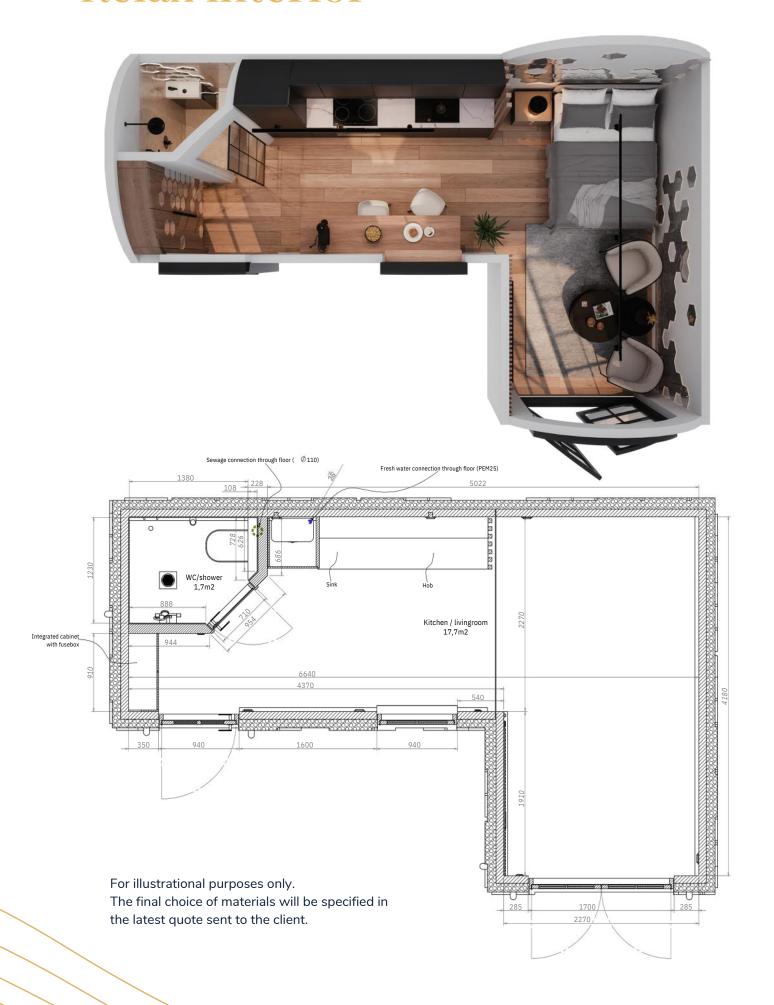

# Relax interior

The Relax interior option is designed for ultimate comfort, making it perfect for accommodation. With a cozy bed and all the essentials for everyday living, this space is thoughtfully crafted to create a calm, peaceful environment where you can unwind and recharge. Whether you're using it as a personal retreat or offering it as a rental, the Relax option combines modern convenience with minimalist design, providing everything you need for a stress-free, comfortable stay. Embrace simplicity, comfort, and effortless living in a space that truly feels like home.

# Relax interior