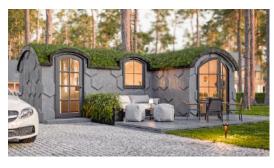

# Exterior options

#### With biome panels

Choose from our four distinct roof options to match your style and environment. Whether you prefer the sleek, industrial look of Steel, the timeless patina of Copper, the eco-friendly charm of a Green roof, or the natural warmth of a Wooden Roof, each option offers durability and aesthetic appeal.

Customize further with light or dark hexagonal facade panels, blending beauty and functionality to make your house truly unique. These options ensure that your house not only stands out, but also complements its surroundings, creating the perfect balance between nature and design.

Light hex facade

Dark hex facade

Steel

roof

All our houses start as non-biome options and the readiness for them can be added later.