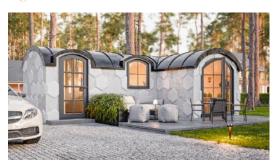

# Exterior options

#### With biome panels

Choose from our four distinct roof options to match your style and environment. Whether you prefer the sleek, industrial look of Steel, the timeless patina of Copper, the eco-friendly charm of a Green roof, or the natural warmth of a Wooden Roof, each option offers durability and aesthetic appeal.

Customize further with light or dark hexagonal facade panels, blending beauty and functionality to make your house truly unique. These options ensure that your house not only stands out, but also complements its surroundings, creating the perfect balance between nature and design.