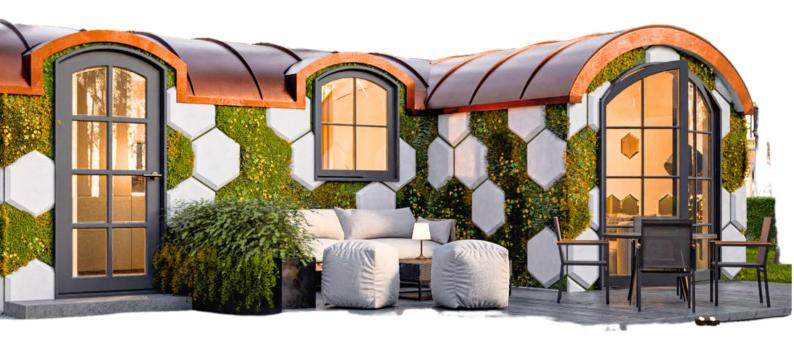

# Exterior options

#### With biome panels

Choose from our four distinct roof options to match your style and environment. Whether you prefer the sleek, industrial look of Steel, the timeless patina of Copper, the eco-friendly charm of a Green roof, or the natural warmth of a Wooden Roof, each option offers durability and aesthetic appeal.

Customize further with light or dark hexagonal facade panels, blending beauty and functionality to make your house truly unique. These options ensure that your house not only stands out, but also complements its surroundings, creating the perfect balance between nature and design.

Light hex facade

Dark hex facade

Steel

roof

All our houses start as non-biome options and the readiness for them can be added later.