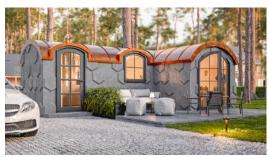

# Exterior options

#### With biome panels

Choose from our four distinct roof options to match your style and environment. Whether you prefer the sleek, industrial look of Steel, the timeless patina of Copper, the eco-friendly charm of a Green roof, or the natural warmth of a Wooden Roof, each option offers durability and aesthetic appeal.

Customize further with light or dark hexagonal facade panels, blending beauty and functionality to make your house truly unique. These options ensure that your house not only stands out, but also complements its surroundings, creating the perfect balance between nature and design.

Light hex facade

Dark hex facade

Steel

roof

All our houses start as non-biome options and the readiness for them can be added later.