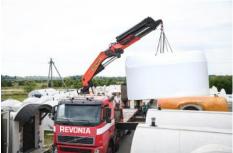

#### All systems clear for go?

When you give us the all-clear from your side then we will load the house onto the truck and start the journey to you.

#### Only a few hours left

When we reach the site it will take us a total of 5 hours to install the house, finish a few last bits and pieces and make sure everything is in order. After that, we will hand you the keys and you can start using the house right away. Welcome home.