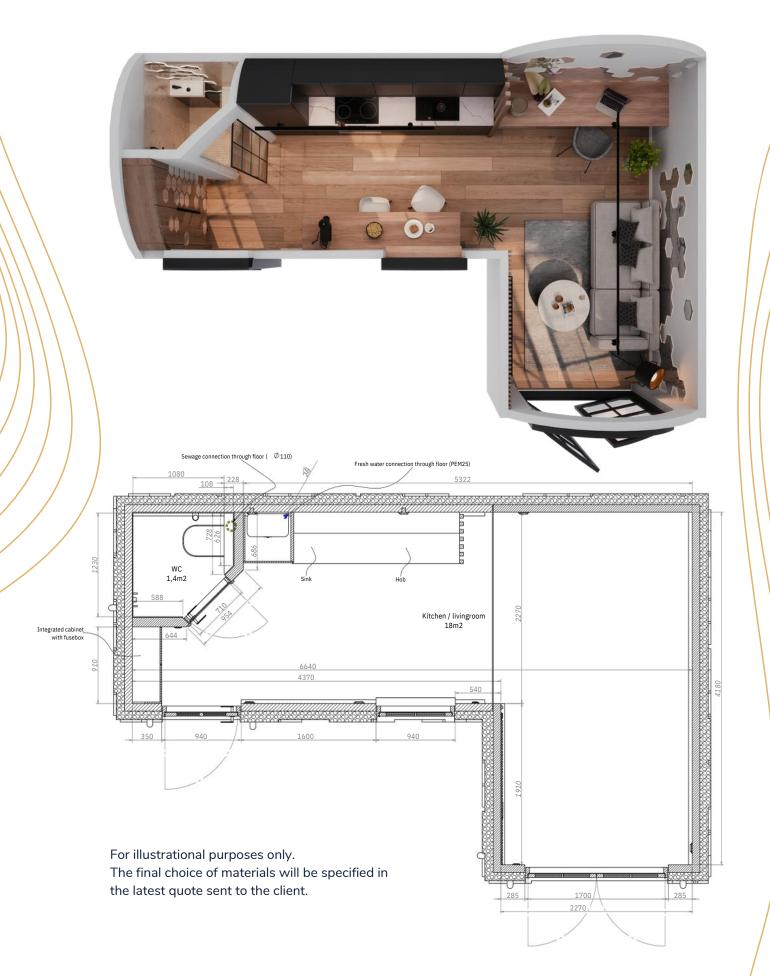

# Exterior - technical specs

#### The base price includes the main things you need for your new house. The base price includes:

- Fully finished concrete modules with sealant and fastener systems for connecting them on-site
- External insulation that ranges from 100 mm to 125 mm
- Tripple-glazed doors and windows color-matched with the exterior
- Custom-made roofing of your choice (metal, copper, wood)
- ~ The "green roof" option comes with the readiness for biome installation. Biome itself not included
- Dark or light-colored facade with hexagonal elements and facade lighting
- Interior walls and ceilings covered with colored textured plaster
- Wood-pattern tiled floors in the living areas
- Dark-colored tiled floors and walls in the bathroom
- ~ Fully finished bathroom with a toilet, shower, faucet and sink, mirror, and a tinted glass door
- Hot water heater (60L)
- Water and sewage piping system connection readiness brought to the outer wall
- ~ Custom-made kitchen with appliances: sink and a faucet, stove, refrigerator, light strip
- Adjustable ventilation system in the living area and a forced ventilation in the bathroom
- Electrical floor heating with touch-sensitive thermostats, 2 areas
- Custom-made wall closet near the entrance
- Natural oak wood panels on the walls (where marked)
- Built-in office table (where marked)
- ~ Full electrical readiness with an electrical board, wiring, switches and lights, 220V
- Basic blueprints, floor plans and documentation