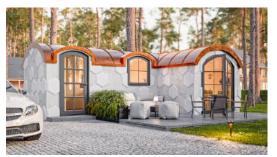

#### With biome panels

Choose from our four distinct roof options to match your style and environment. Whether you prefer the sleek, industrial look of Steel, the timeless patina of Copper, the eco-friendly charm of a Green roof, or the natural warmth of a Wooden Roof, each option offers durability and aesthetic appeal.

#### Roofing

The base price includes the metal roofing or the readiness for a green roof. All other options have a surcharge fee.

Included in Included in the price

the price

+2300 €

+3200 €