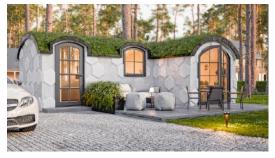

# Exterior options

#### With biome panels

Choose from our four distinct roof options to match your style and environment. Whether you prefer the sleek, industrial look of Steel, the timeless patina of Copper, the eco-friendly charm of a Green roof, or the natural warmth of a Wooden Roof, each option offers durability and aesthetic appeal.

Customize further with light or dark hexagonal facade panels, blending beauty and functionality to make your house truly unique. These options ensure that your house not only stands out, but also complements its surroundings, creating the perfect balance between nature and design.

Light hex facade

Dark hex facade

Steel

roof

All our houses start as non-biome options and the readiness for them can be added later.