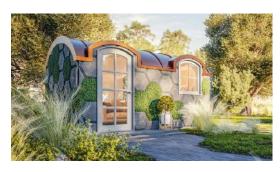

### Exterior options

### With biome panels

Choose from our four distinct roof options to match your style and environment. Whether you prefer the sleek, industrial look of Steel, the timeless patina of Copper, the eco-friendly charm of a Green roof, or the natural warmth of a Wooden Roof, each option offers durability and aesthetic appeal.

Customize further with light or dark hexagonal facade panels, blending beauty and functionality to make your house truly unique. These options ensure that your house not only stands out, but also complements its surroundings, creating the perfect balance between nature and design.