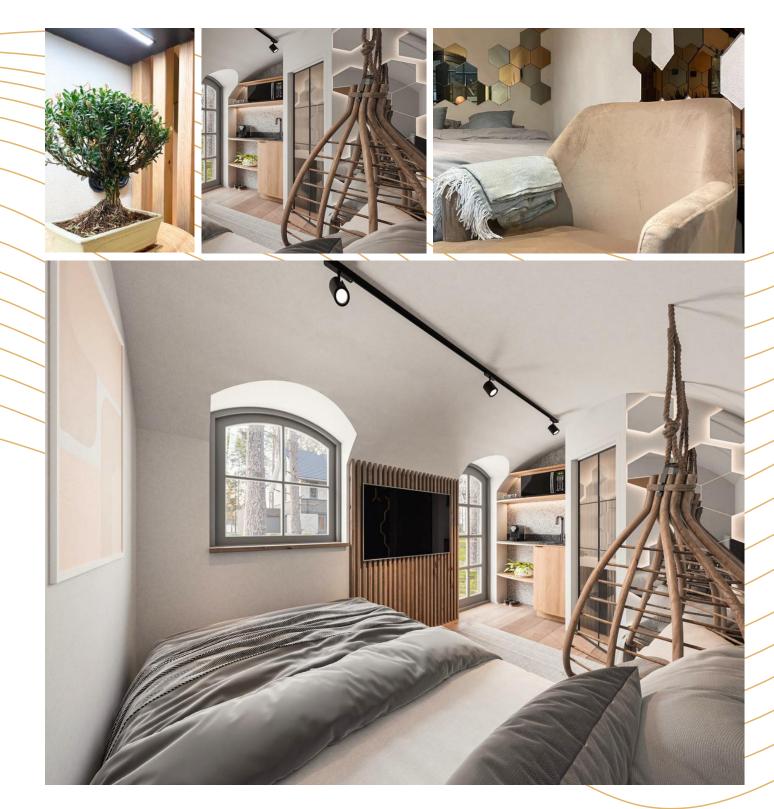

### Relax interior

The Relax interior option is designed for ultimate comfort, making it perfect for accommodation. With a cozy bed and all the essentials for everyday living, this space is thoughtfully crafted to create a calm, peaceful environment where you can unwind and recharge. Whether you're using it as a personal retreat or offering it as a rental, the Relax option combines modern convenience with minimalist design, providing everything you need for a stress-free, comfortable stay. Embrace simplicity, comfort, and effortless living in a space that truly feels like home.

### Relax interior