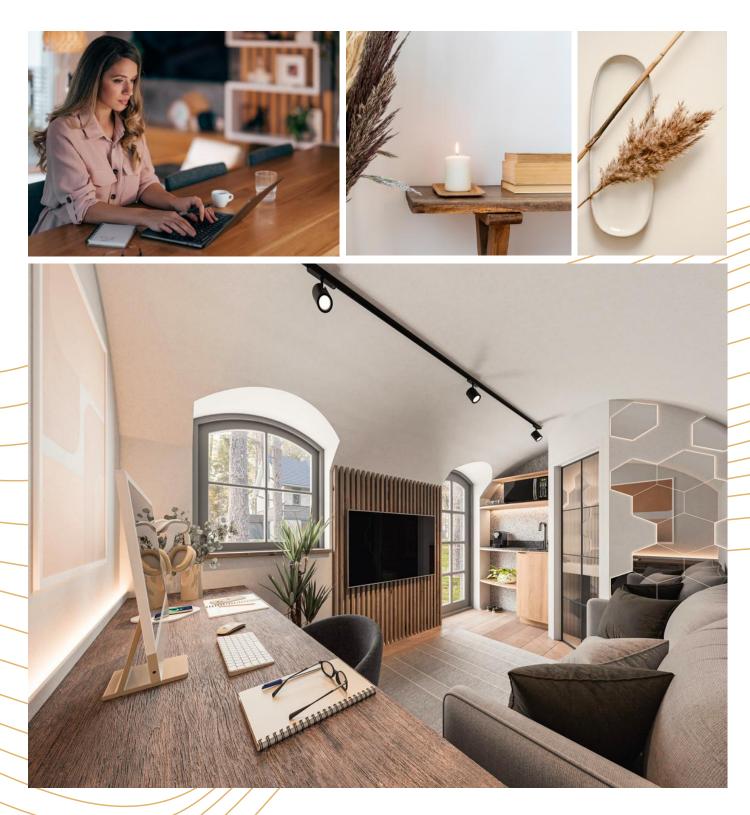

### Focus interior

The Focus interior option is built for productivity and creativity. Designed as the ideal home office or creative space, it provides the perfect environment for meetings, brainstorming sessions, and focused work. With a minimalist layout that encourages concentration, this space offers all the essentials you need to stay inspired and efficient. Whether you're hosting clients, developing new ideas, or simply seeking a quiet place to work, the Focus option ensures that you have everything you need to thrive. Create, focus, and succeed in a space tailored for innovation.

### Focus interior

the latest quote sent to the client.