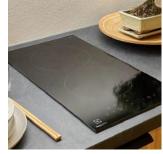

#### Kitchen

The kitchen includes modern appliances and durable countertops in natural finishes to suit your style and everyday needs. Custom made cabinets with soft-close hinges.

Soft-close hinges

Worktops

Cooking iron

Refigerator