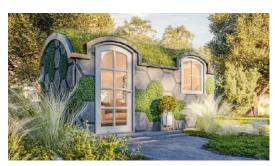

### Exterior options

### With biome panels

Choose from our four distinct roof options to match your style and environment. Whether you prefer the sleek, industrial look of Steel, the timeless patina of Copper, the eco-friendly charm of a Green roof, or the natural warmth of a Wooden Roof, each option offers durability and aesthetic appeal.

Customize further with light or dark hexagonal facade panels, blending beauty and functionality to make your house truly unique. These options ensure that your house not only stands out, but also complements its surroundings, creating the perfect balance between nature and design.