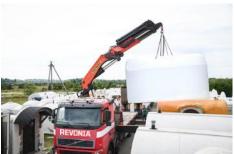

#### All systems clear for go?

When you give us the all-clear from your side then we will load the house onto the truck and start the journey to you.

#### Only a few hours left

When we reach the site it will take us a total of 5 hours to install the house, finish a few last bits and pieces and make sure everything is in order. After that, we will hand you the keys and you can start using the house right away. Welcome home.