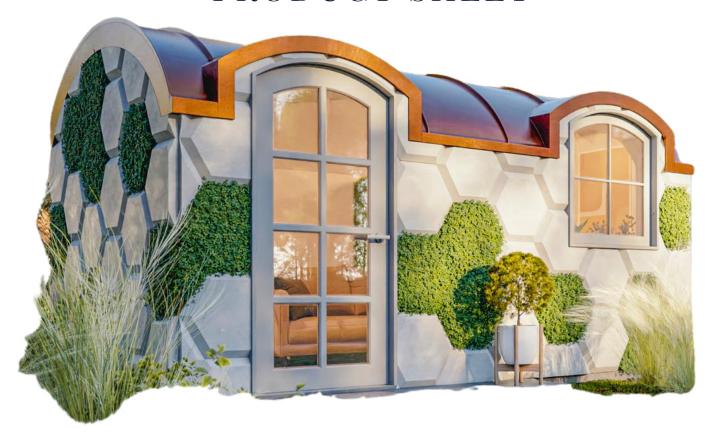

### Exterior options

### With biome panels

Choose from our four distinct roof options to match your style and environment. Whether you prefer the sleek, industrial look of Steel, the timeless patina of Copper, the eco-friendly charm of a Green roof, or the natural warmth of a Wooden Roof, each option offers durability and aesthetic appeal.

Customize further with light or dark hexagonal facade panels, blending beauty and functionality to make your house truly unique. These options ensure that your house not only stands out, but also complements its surroundings, creating the perfect balance between nature and design.

Steel

Light hex facade

Dark hex facade

All our houses start as non-biome options and the readiness for them can be added later.