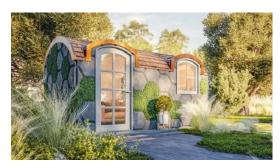

### Exterior options

### With biome panels

Choose from our four distinct roof options to match your style and environment. Whether you prefer the sleek, industrial look of Steel, the timeless patina of Copper, the eco-friendly charm of a Green roof, or the natural warmth of a Wooden Roof, each option offers durability and aesthetic appeal.

Customize further with light or dark hexagonal facade panels, blending beauty and functionality to make your house truly unique. These options ensure that your house not only stands out, but also complements its surroundings, creating the perfect balance between nature and design.