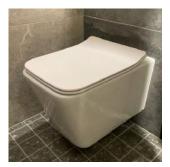

#### Bathroom

The bathroom is designed for simplicity and functionality, featuring minimalist fixtures, durable tile finishes, and an uncluttered layout for a spa-like experience.

Matte glass door

Walls 60x60

#### Water

High-quality water elements in the living and bathroom come standard. Just connect the incoming water and outgoing pipes and enjoy the beauty of our well-designed system.

Kitchen

Bathroom

Toilet

#### The base price includes the main things you need for your new house. The base price includes:

- Fully finished concrete modules with sealant and fastener systems for connecting them on-site
- External insulation that ranges from 100 mm to 125 mm
- Tripple-glazed doors and windows color-matched with the exterior
- Custom-made roofing of your choice (metal, copper, wood)
- ~ The "green roof" option comes with the readiness for biome installation. Biome itself not included
- Dark or light-colored facade with hexagonal elements and facade lighting
- Interior walls and ceilings covered with colored textured plaster
- Wood-pattern tiled floors in the living areas
- Dark-colored tiled floors and walls in the bathroom
- ~ Fully finished bathroom with a toilet, shower, faucet and sink, mirror, and a tinted glass door
- Hot water heater (60L)
- Water and sewage piping system connection readiness brought to the outer wall
- ~ Custom-made kitchen with appliances: sink and a faucet, stove, refrigerator, light strip
- Adjustable ventilation system in the living area and a forced ventilation in the bathroom
- Electrical floor heating with touch-sensitive thermostats, 2 areas
- Custom-made wall closet near the entrance
- Natural oak wood panels on the walls (where marked)
- Built-in office table (where marked)
- Full electrical readiness with an electrical board, wiring, switches and lights, 220V
- Basic blueprints, floor plans and documentation