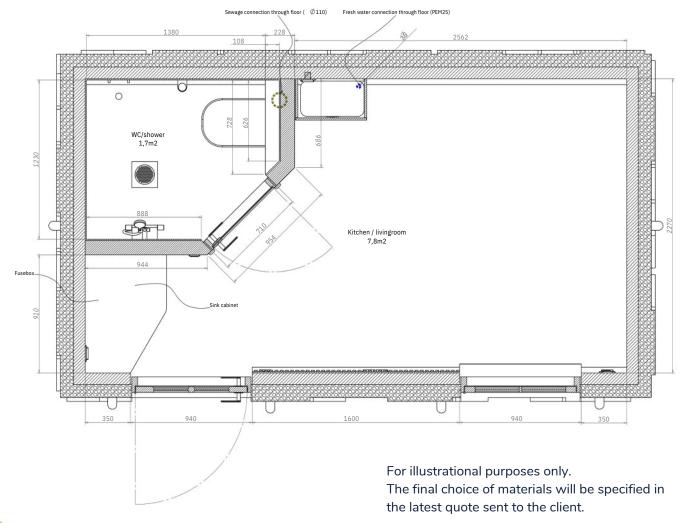

Steel

Light hex facade



Dark hex facade





















All our houses start as non-biome options and the readiness for them can be added later.

### Exterior - technical specs



### Relax interior

The Relax interior option is designed for ultimate comfort, making it perfect for accommodation. With a cozy bed and all the essentials for everyday living, this space is thoughtfully crafted to create a calm, peaceful environment where you can unwind and recharge. Whether you're using it as a personal retreat or offering it as a rental, the Relax option combines modern convenience with minimalist design, providing everything you need for a stress-free, comfortable stay. Embrace simplicity, comfort, and effortless living in a space that truly feels like home.



### Relax interior





### Focus interior

The Focus interior option is built for productivity and creativity. Designed as the ideal home office or creative space, it provides the perfect environment for meetings, brainstorming sessions, and focused work. With a minimalist layout that encourages concentration, this space offers all the essentials you need to stay inspired and efficient. Whether you're hosting clients, developing new ideas, or simply seeking a quiet place to work, the Focus option ensures that you have everything you need to thrive. Create, focus, and succeed in a space tailored for innovation.



### Focus interior





the latest quote sent to the client.

### **Smart interior choices**

#### Living area

Crafted with high-quality, natural materials, the living area offers a mix of warm, orga