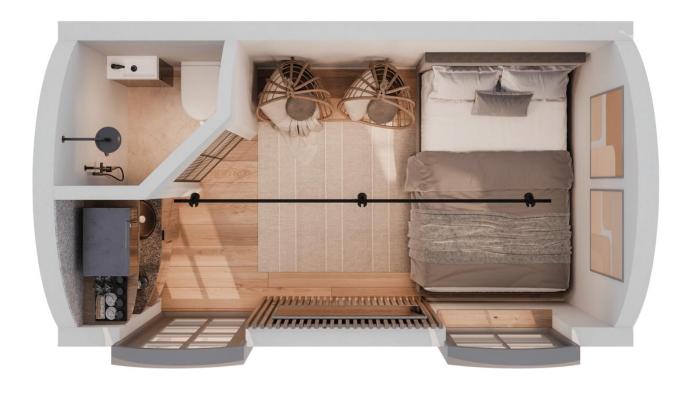

### Relax interior

The Relax interior option is designed for ultimate comfort, making it perfect for accommodation. With a cozy bed and all the essentials for everyday living, this space is thoughtfully crafted to create a calm, peaceful environment where you can unwind and recharge. Whether you're using it as a personal retreat or offering it as a rental, the Relax option combines modern convenience with minimalist design, providing everything you need for a stress-free, comfortable stay. Embrace simplicity, comfort, and effortless living in a space that truly feels like home.

### Relax interior