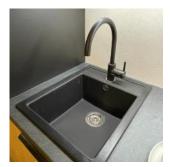

#### Kitchen

The kitchen includes modern appliances and durable countertops in natural finishes to suit your style and everyday needs. Custom made cabinets with soft-close hinges.

Soft-close hinges

Worktops

Cooking iron

Refigerator