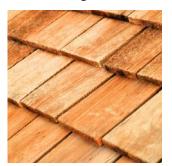

### With biome panels

Choose from our four distinct roof options to match your style and environment. Whether you prefer the sleek, industrial look of Steel, the timeless patina of Copper, the eco-friendly charm of a Green roof, or the natural warmth of a Wooden Roof, each option offers durability and aesthetic appeal.