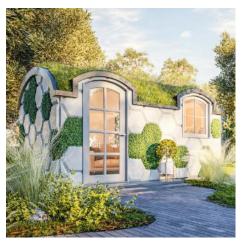

### Exterior options

### With biome panels

Choose from our four distinct roof options to match your style and environment. Whether you prefer the sleek, industrial look of Steel, the timeless patina of Copper, the eco-friendly charm of a Green roof, or the natural warmth of a Wooden Roof, each option offers durability and aesthetic appeal.

Customize further with light or dark hexagonal facade panels, blending beauty and functionality to make your house truly unique. These options ensure that your house not only stands out, but also complements its surroundings, creating the perfect balance between nature and design.