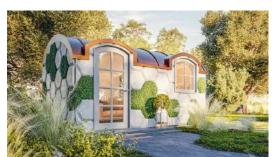

### Exterior options

### With biome panels

Choose from our four distinct roof options to match your style and environment. Whether you prefer the sleek, industrial look of Steel, the timeless patina of Copper, the eco-friendly charm of a Green roof, or the natural warmth of a Wooden Roof, each option offers durability and aesthetic appeal.

Customize further with light or dark hexagonal facade panels, blending beauty and functionality to make your house truly unique. These options ensure that your house not only stands out, but also complements its surroundings, creating the perfect balance between nature and design.