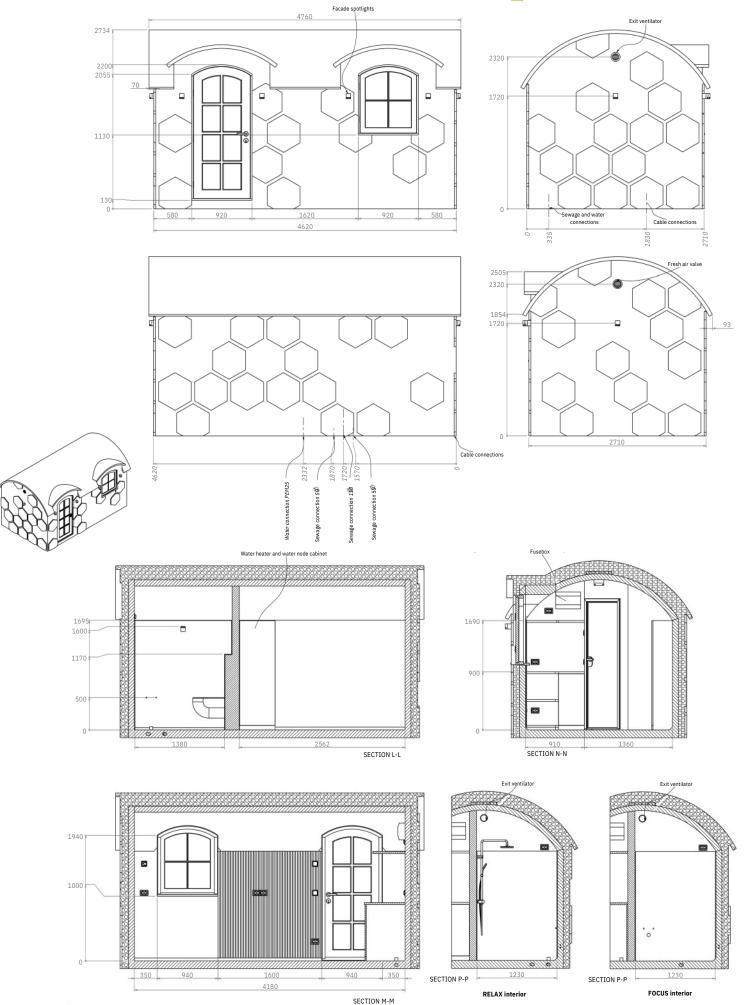

ptions

### With biome panels

Choose from our four distinct roof options to match your style and environment. Whether you prefer the sleek, industrial look of Steel, the timeless patina of Copper, the eco-friendly charm of a Green roof, or the natural warmth of a Wooden Roof, each option offers durability and aesthetic appeal.

Customize further with light or dark hexagonal facade panels, blending beauty and functionality to make your house truly unique. These options ensure that your house not only stands out, but also complements its surroundings, creating the perfect balance between nature and design.

Steel

Light hex facade



Dark hex facade





















All our houses start as non-biome options and the readiness for them can be added later.

### Exterior - technical specs



### Relax interior

The Relax interior option is designed for ultimate comfort, making it perfect for accommodation. With a cozy bed and all the essentials for everyday living, this space is thoughtfully crafted to create a calm, peaceful environment where you can unwind and recharge. Whether you're using it as a personal retreat or offering it as a rental, the Relax option combines modern convenience with minimalist design, providing everything you need for a stress-free, comfortable stay. Embrace simplicity, comfort, and effortless living in a space that truly feels like home.



### Relax interior





### Focus interior

The Focus interior option is built for productivity and creativity. Designed as the ideal home office or creative space, it provides the perfect environment for meet