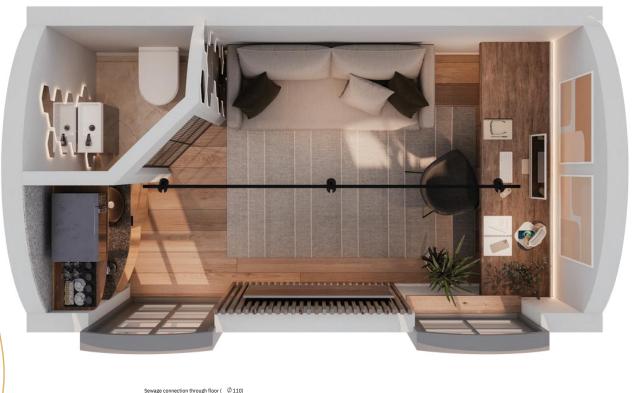

### Relax interior

The Relax interior option is designed for ultimate comfort, making it perfect for accommodation. With a cozy bed and all the essentials for everyday living, this space is thoughtfully crafted to create a calm, peaceful environment where you can unwind and recharge. Whether you're using it as a personal retreat or offering it as a rental, the Relax option combines modern convenience with minimalist design, providing everything you need for a stress-free, comfortable stay. Embrace simplicity, comfort, and effortless living in a space that truly feels like home.

### Relax interior