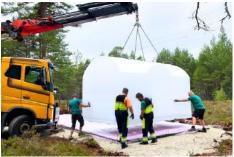

#### Only a few hours left

When we reach the site it will take us a total of 5 hours to install the house, finish a few last bits and pieces and make sure everything is in order. After that, we will hand you the keys and you can start using the house right away. Welcome home.