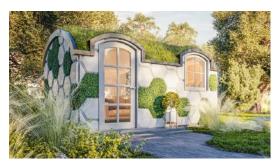

### Exterior options

### With biome panels

Choose from our four distinct roof options to match your style and environment. Whether you prefer the sleek, industrial look of Steel, the timeless patina of Copper, the eco-friendly charm of a Green roof, or the natural warmth of a Wooden Roof, each option offers durability and aesthetic appeal.

Customize further with light or dark hexagonal facade panels, blending beauty and functionality to make your house truly unique. These options ensure that your house not only stands out, but also complements its surroundings, creating the perfect balance between nature and design.