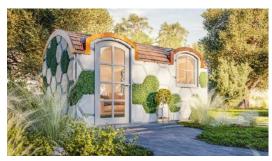

### Exterior options

### With biome panels

Choose from our four distinct roof options to match your style and environment. Whether you prefer the sleek, industrial look of Steel, the timeless patina of Copper, the eco-friendly charm of a Green roof, or the natural warmth of a Wooden Roof, each option offers durability and aesthetic appeal.

Customize further with light or dark hexagonal facade panels, blending beauty and functionality to make your house truly unique. These options ensure that your house not only stands out, but also complements its surroundings, creating the perfect balance between nature and design.