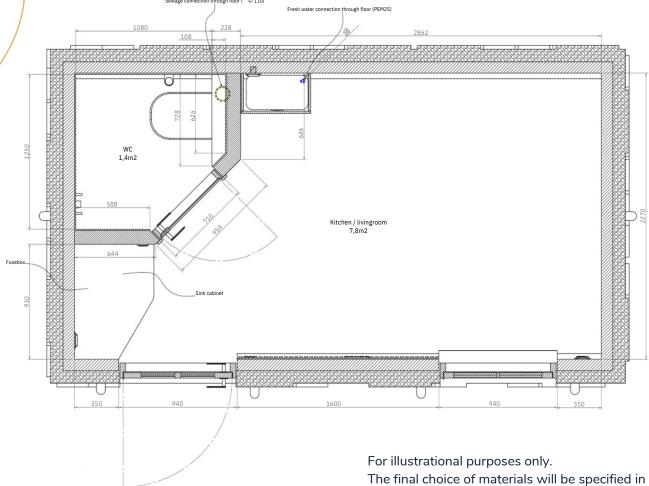

iding everything you need for a stress-free, comfortable stay. Embrace simplicity, comfort, and effortless living in a space that truly feels like home.



### Relax interior





### Focus interior

The Focus interior option is built for productivity and creativity. Designed as the ideal home office or creative space, it provides the perfect environment for meetings, brainstorming sessions, and focused work. With a minimalist layout that encourages concentration, this space offers all the essentials you need to stay inspired and efficient. Whether you're hosting clients, developing new ideas, or simply seeking a quiet place to work, the Focus option ensures that you have everything you need to thrive. Create, focus, and succeed in a space tailored for innovation.



### Focus interior





the latest quote sent to the client.

### **Smart interior choices**

#### Living area

Crafted with high-quality, natural materials, the living area offers a mix of warm, organic wood finishes and modern surfaces - providing a blend of comfort and elegance.









Floors

Walls

Cabinets

Wall panels

#### Bathroom

The bathroom is designed for simplicity and functionality, featuring minimalist fixtures, durable tile finishes, and an uncluttered layout for a spa-like experience.









Matte glass door

Walls 60x60

Floors 10x10

Ventilation

#### Kitchen

The kitchen includes modern appliances and durable countertops in natural finishes to suit your style and everyday needs. Custom made cabinets with soft-close hinges.









Soft-close hinges

Worktops

Cooking iron

Refigerator