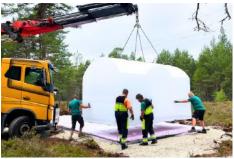

#### All systems clear for go?

When you give us the all-clear from your side then we will load the house onto the truck and start the journey to you.

#### Only a few hours left

When we reach the site it will take us a total of 5 hours to install the house, finish a few last bits and pieces and make sure everything is in order. After that, we will hand you the keys and you can start using the house right away. Welcome home.