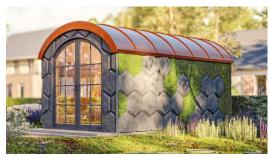

### With biome panels

Choose from our four distinct roof options to match your style and environment. Whether you prefer the sleek, industrial look of Steel, the timeless patina of Copper, the eco-friendly charm of a Green roof, or the natural warmth of a Wooden Roof, each option offers durability and aesthetic appeal.

Customize further with light or dark hexagonal facade panels, blending beauty and functionality to make your house truly unique. These options ensure that your house not only stands out, but also complements its surroundings, creating the perfect balance between nature and design.

Light hex facade

Dark hex facade

Steel

roof

All our houses start as non-biome options and the readiness for them can be added later.