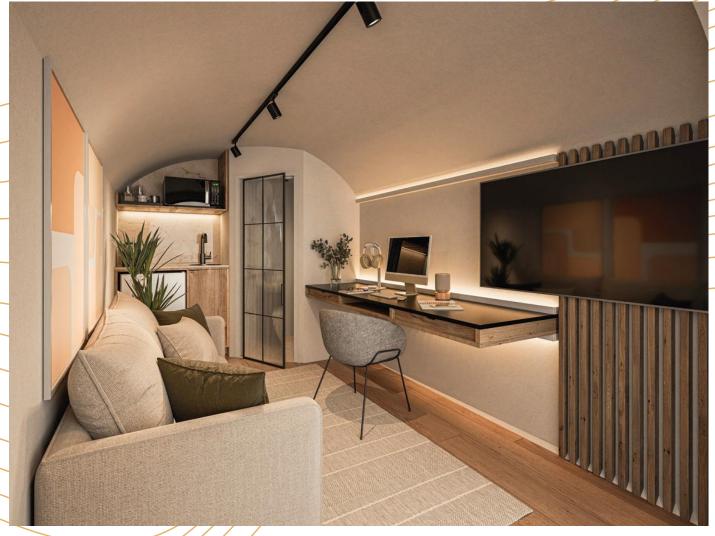

### Focus interior

The Focus interior option is built for productivity and creativity. Designed as the ideal home office or creative space, it provides the perfect environment for meetings, brainstorming sessions, and focused work. With a minimalist layout that encourages concentration, this space offers all the essentials you need to stay inspired and efficient. Whether you're hosting clients, developing new ideas, or simply seeking a quiet place to work, the Focus option ensures that you have everything you need to thrive. Create, focus, and succeed in a space tailored for innovation.

### Focus interior

For illustrational purposes only.

The final choice of materials will be specified in the latest quote sent to the client.