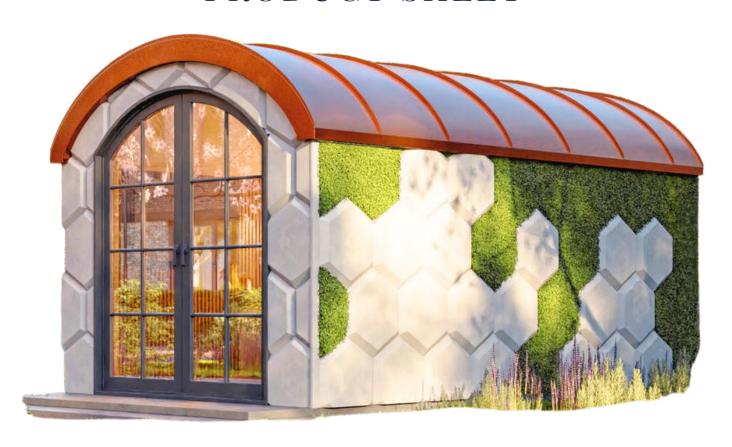

### Exterior options

### With biome panels

Choose from our four distinct roof options to match your style and environment. Whether you prefer the sleek, industrial look of Steel, the timeless patina of Copper, the eco-friendly charm of a Green roof, or the natural warmth of a Wooden Roof, each option offers durability and aesthetic appeal.

Customize further with light or dark hexagonal facade panels, blending beauty and functionality to make your house truly unique. These options ensure that your house not only stands out, but also complements its surroundings, creating the perfect balance between nature and design.

Light hex facade

Dark hex facade

Steel

roof

All our houses start as non-biome options and the readiness for them can be added later.