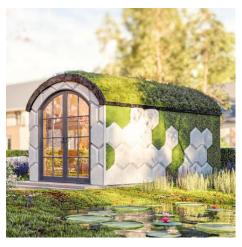

### Exterior options

### With biome panels

Choose from our four distinct roof options to match your style and environment. Whether you prefer the sleek, industrial look of Steel, the timeless patina of Copper, the eco-friendly charm of a Green roof, or the natural warmth of a Wooden Roof, each option offers durability and aesthetic appeal.

Customize further with light or dark hexagonal facade panels, blending beauty and functionality to make your house truly unique. These options ensure that your house not only stands out, but also complements its surroundings, creating the perfect balance between nature and design.

Light hex facade

Dark hex facade

Steel

roof

All our houses start as non-biome options and the readiness for them can be added later.