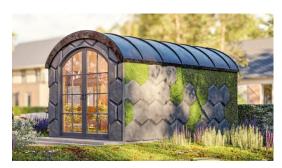

### Exterior options

### With biome panels

Choose from our four distinct roof options to match your style and environment. Whether you prefer the sleek, industrial look of Steel, the timeless patina of Copper, the eco-friendly charm of a Green roof, or the natural warmth of a Wooden Roof, each option offers durability and aesthetic appeal.

Customize further with light or dark hexagonal facade panels, blending beauty and functionality to make your house truly unique. These options ensure that your house not only stands out, but also complements its surroundings, creating the perfect balance between nature and design.

Light hex facade

Dark hex facade

Steel

roof

All our houses start as non-biome options and the readiness for them can be added later.