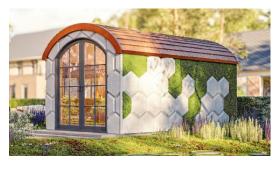

### Exterior options

### With biome panels

Choose from our four distinct roof options to match your style and environment. Whether you prefer the sleek, industrial look of Steel, the timeless patina of Copper, the eco-friendly charm of a Green roof, or the natural warmth of a Wooden Roof, each option offers durability and aesthetic appeal.

Customize further with light or dark hexagonal facade panels, blending beauty and functionality to make your house truly unique. These options ensure that your house not only stands out, but also complements its surroundings, creating the perfect balance between nature and design.