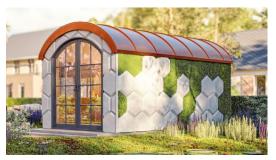

### With biome panels

Choose from our four distinct roof options to match your style and environment. Whether you prefer the sleek, industrial look of Steel, the timeless patina of Copper, the eco-friendly charm of a Green roof, or the natural warmth of a Wooden Roof, each option offers durability and aesthetic appeal.

Customize further with light or dark hexagonal facade panels, blending beauty and functionality to make your house truly unique. These options ensure that your house not only stands out, but also complements its surroundings, creating the perfect balance between nature and design.

Light hex facade

Dark hex facade

Steel

roof

All our houses start as non-biome options and the readiness for them can be added later.