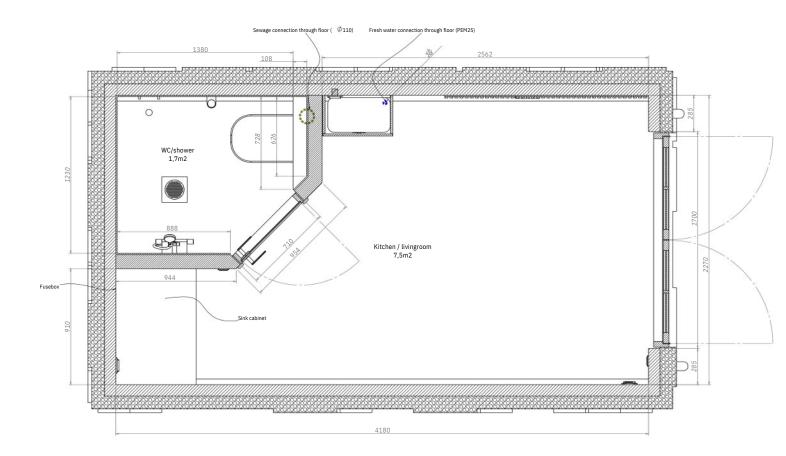

hex facade



Dark hex facade





Steel

roof

















All our houses start as non-biome options and the readiness for them can be added later.

### Exterior - technical specs



### Relax interior

The Relax interior option is designed for ultimate comfort, making it perfect for accommodation. With a cozy bed and all the essentials for everyday living, this space is thoughtfully crafted to create a calm, peaceful environment where you can unwind and recharge. Whether you're using it as a personal retreat or offering it as a rental, the Relax option combines modern convenience with minimalist design, providing everything you need for a stress-free, comfortable stay. Embrace simplicity, comfort, and effortless living in a space that truly feels like home.



### Relax interior





For illustrational purposes only.

The final choice of materials will be specified in the latest quote sent to the client.

### Focus interior

The Focus interior option is built for productivity and creativity. Designed as the ideal home office or creative space, it provides the perfect environment for meetings, brainstorming sessions, and focused work. With a minimalist layout that encourages concentration, this space offers all the essentials you need to stay inspired and efficient. Whether you're hosting clients, developing new ideas, or simply seeking a quiet place to work, the Focus option ensures that you have everything you need to thrive. Create, focus, and succeed in a space tailored for innovation.









### Focus interior





For illustrational purposes only.

The final c