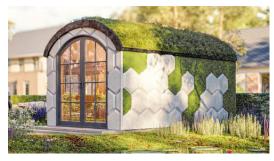

### With biome panels

Choose from our four distinct roof options to match your style and environment. Whether you prefer the sleek, industrial look of Steel, the timeless patina of Copper, the eco-friendly charm of a Green roof, or the natural warmth of a Wooden Roof, each option offers durability and aesthetic appeal.

Customize further with light or dark hexagonal facade panels, blending beauty and functionality to make your house truly unique. These options ensure that your house not only stands out, but also complements its surroundings, creating the perfect balance between nature and design.

Light hex facade

Dark hex facade

Steel

roof

All our houses start as non-biome options and the readiness for them can be added later.