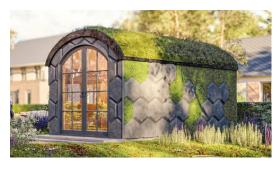

### Exterior options

### With biome panels

Choose from our four distinct roof options to match your style and environment. Whether you prefer the sleek, industrial look of Steel, the timeless patina of Copper, the eco-friendly charm of a Green roof, or the natural warmth of a Wooden Roof, each option offers durability and aesthetic appeal.

Customize further with light or dark hexagonal facade panels, blending beauty and functionality to make your house truly unique. These options ensure that your house not only stands out, but also complements its surroundings, creating the perfect balance between nature and design.