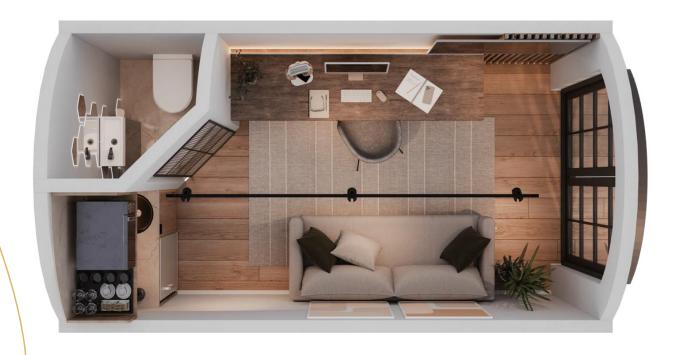

### Focus interior

The Focus interior option is built for productivity and creativity. Designed as the ideal home office or creative space, it provides the perfect environment for meetings, brainstorming sessions, and focused work. With a minimalist layout that encourages concentration, this space offers all the essentials you need to stay inspired and efficient. Whether you're hosting clients, developing new ideas, or simply seeking a quiet place to work, the Focus option ensures that you have everything you need to thrive. Create, focus, and succeed in a space tailored for innovation.

### Focus interior

For illustrational purposes only.

The final choice of materials will be specified in the latest quote sent to the client.