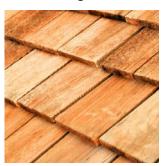

### With biome panels

Choose from our four distinct roof options to match your style and environment. Whether you prefer the sleek, industrial look of Steel, the timeless patina of Copper, the eco-friendly charm of a Green roof, or the natural warmth of a Wooden Roof, each option offers durability and aesthetic appeal.

### Roofing

The base price includes the metal roofing or the readiness for a green roof. All other options have a surcharge fee.

Included in Included in the price

the price

+1150 €

+1600 €