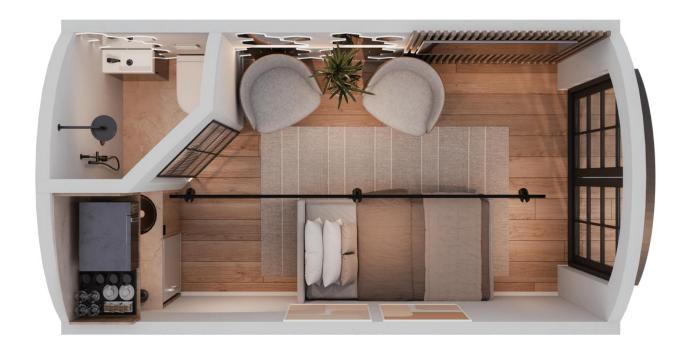

### Relax interior

The Relax interior option is designed for ultimate comfort, making it perfect for accommodation. With a cozy bed and all the essentials for everyday living, this space is thoughtfully crafted to create a calm, peaceful environment where you can unwind and recharge. Whether you're using it as a personal retreat or offering it as a rental, the Relax option combines modern convenience with minimalist design, providing everything you need for a stress-free, comfortable stay. Embrace simplicity, comfort, and effortless living in a space that truly feels like home.

### Relax interior

For illustrational purposes only.

The final choice of materials will be specified in the latest quote sent to the client.