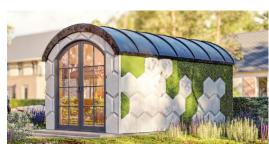

### Exterior options

### With biome panels

Choose from our four distinct roof options to match your style and environment. Whether you prefer the sleek, industrial look of Steel, the timeless patina of Copper, the eco-friendly charm of a Green roof, or the natural warmth of a Wooden Roof, each option offers durability and aesthetic appeal.

Customize further with light or dark hexagonal facade panels, blending beauty and functionality to make your house truly unique. These options ensure that your house not only stands out, but also complements its surroundings, creating the perfect balance between nature and design.

Light hex facade

Dark hex facade

Steel

roof

All our houses start as non-biome options and the readiness for them can be added later.