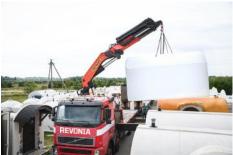

#### All systems clear for go?

When you give us the all-clear from your side then we will load the house onto the truck and start the journey to you.

#### Only a few hours left

When we reach the site it will take us a total of 5 hours to install the house, finish a few last bits and pieces and make sure everything is in order. After that, we will hand you the keys and you can start using the house right away. Welcome home.