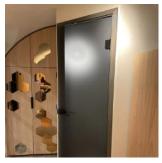

#### Bathroom

The bathroom is designed for simplicity and functionality, featuring minimalist fixtures, durable tile finishes, and an uncluttered layout for a spa-like experience.

Matte glass door

Walls 60x60