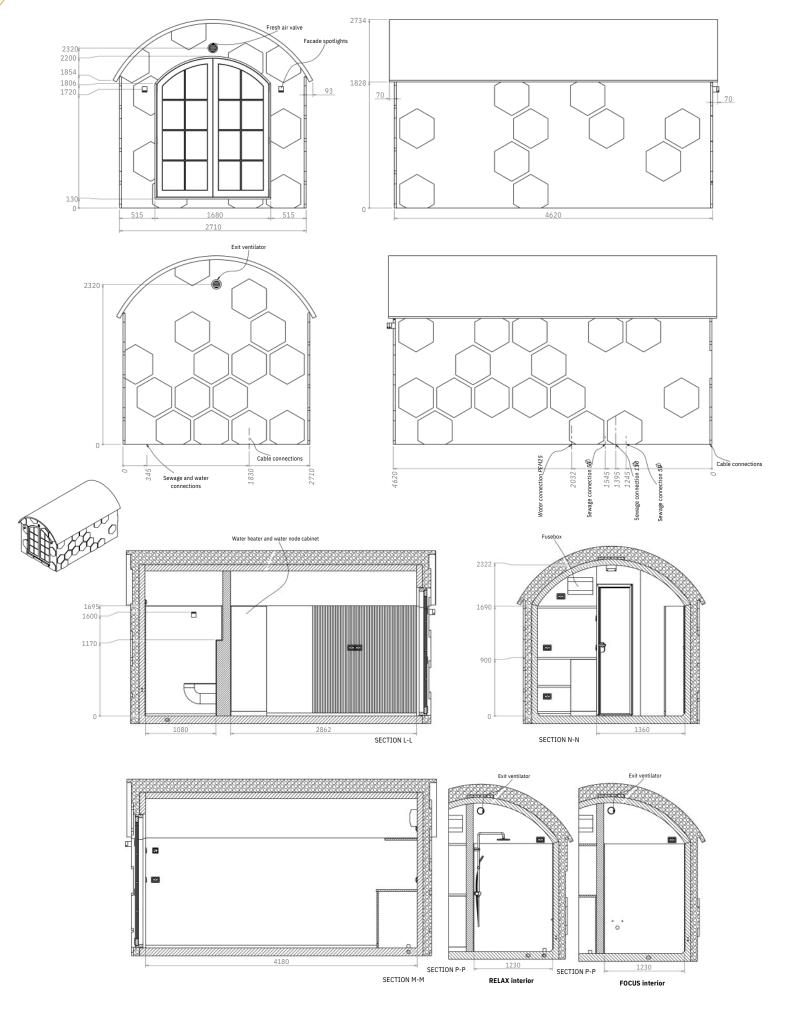

### With biome panels

Choose from our four distinct roof options to match your style and environment. Whether you prefer the sleek, industrial look of Steel, the timeless patina of Copper, the eco-friendly charm of a Green roof, or the natural warmth of a Wooden Roof, each option offers durability and aesthetic appeal.

Customize further with light or dark hexagonal facade panels, blending beauty and functionality to make your house truly unique. These options ensure that your house not only stands out, but also complements its surroundings, creating the perfect balance between nature and design.

Light hex facade



Dark hex facade





Steel

roof

















All our houses start as non-biome options and the readiness for them can be added later.

### Exterior - technical specs



### Relax interior

The Relax interior option is designed for ultimate comfort, making it perfect for accommodation. With a cozy bed and all the essentials for everyday living, this space is thoughtfully crafted to create a calm, peaceful environment where you can unwind and recharge. Whether you're using it as a personal retreat or offering it as a rental, the Relax option combines modern convenience with minimalist design, providing everything you need for a stress-free, comfortable stay. Embrace simplicity, comfort, and effortless living in a space that truly feels like home.



### Relax interior





For illustrational purposes only.

The final choice of materials will be specified in the latest quote sent to the client.

### Focus interior

The Focus interior option is built for pr