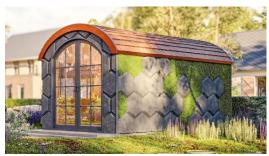

### Exterior options

### With biome panels

Choose from our four distinct roof options to match your style and environment. Whether you prefer the sleek, industrial look of Steel, the timeless patina of Copper, the eco-friendly charm of a Green roof, or the natural warmth of a Wooden Roof, each option offers durability and aesthetic appeal.

Customize further with light or dark hexagonal facade panels, blending beauty and functionality to make your house truly unique. These options ensure that your house not only stands out, but also complements its surroundings, creating the perfect balance between nature and design.