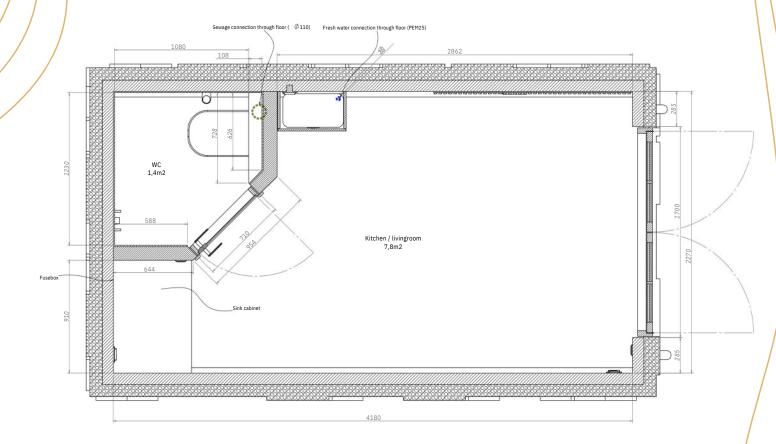

truly feels like home.



### Relax interior





For illustrational purposes only.

The final choice of materials will be specified in the latest quote sent to the client.

### Focus interior

The Focus interior option is built for productivity and creativity. Designed as the ideal home office or creative space, it provides the perfect environment for meetings, brainstorming sessions, and focused work. With a minimalist layout that encourages concentration, this space offers all the essentials you need to stay inspired and efficient. Whether you're hosting clients, developing new ideas, or simply seeking a quiet place to work, the Focus option ensures that you have everything you need to thrive. Create, focus, and succeed in a space tailored for innovation.









### Focus interior





For illustrational purposes only.

The final choice of materials will be specified in the latest quote sent to the client.

### **Smart interior choices**

#### Living area

Crafted with high-quality, natural materials, the living area offers a mix of warm, organic wood finishes and modern surfaces - providing a blend of comfort and elegance.









Floors

Walls

Cabinets

Wall panels

#### Bathroom

The bathroom is designed for simplicity and functionality, featuring minimalist fixtures, durable tile finishes, and an uncluttered layout for a spa-like experience.









Matte glass door

Walls 60x60

Floors 10x10

Ventilation

#### Kitchen

The kitchen includes modern appliances and durable countertops in natural finishes to suit your style and everyday needs. Custom made cabinets w