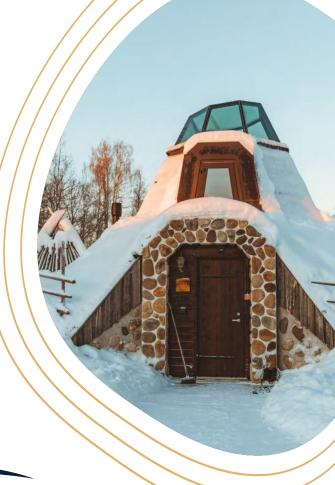

#### Modular A

**€118 000** 

(Exclusive of VAT

Did we save the best for last? Maybe! These exotic northern homes are inspired by Finland's traditional "Mökki" houses. You may ask - why Finland? Well, because where else would you find inspiration for a modular concrete miracle if not under the Northern lights and in the harsh cold and snowy weather? Sadly no vaulted ceilings with these, but we hope you settle with a big sky window. We truly can not describe the cozy feeling in these, so we hope if a picture can say more than 1000 words then these are a dictionary.