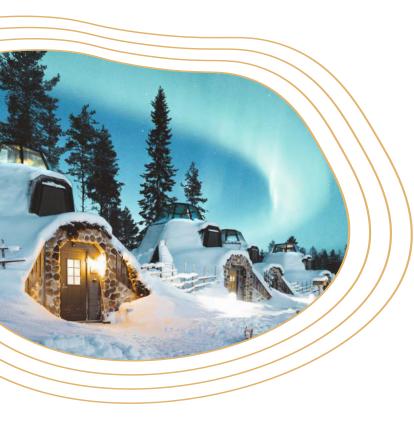

#### Modular A

**€118 000** 

(Exclusive of VAT

Did we save the best for last? Maybe! These exotic northern homes are inspired by Finland's traditional "Mökki" houses. You may ask - why Finland? Well, because where else would you find inspiration for a modular concrete miracle if not under the Northern lights and in the harsh cold and snowy weather? Sadly no vaulted ceilings with these, but we hope you settle with a big sky window. We truly can not describe the cozy feeling in these, so we hope if a picture can say more than 1000 words then these are a dictionary.