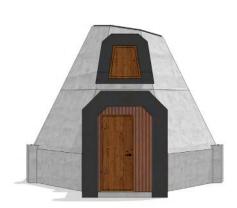

#### Modular A

**€118 000** 

(Exclusive of VAT

Did we save the best for last? Maybe! These exotic northern homes are inspired by Finland's traditional "Mökki" houses. You may ask - why Finland? Well, because where else would you find inspiration for a modular concrete miracle if not under the Northern lights and in the harsh cold and snowy weather? Sadly no vaulted ceilings with these, but we hope you settle with a big sky window. We truly can not describe the cozy feeling in these, so we hope if a picture can say more than 1000 words then these are a dictionary.