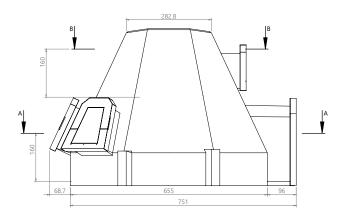

## **Exterior**

Weight of the concrete modules: 36 t Area under construction: 36 m<sup>2</sup>

#### Interior

Total usable floor area:  $29.1 \text{ m}^2$  Total floor area:  $39.7 \text{ m}^2$ 