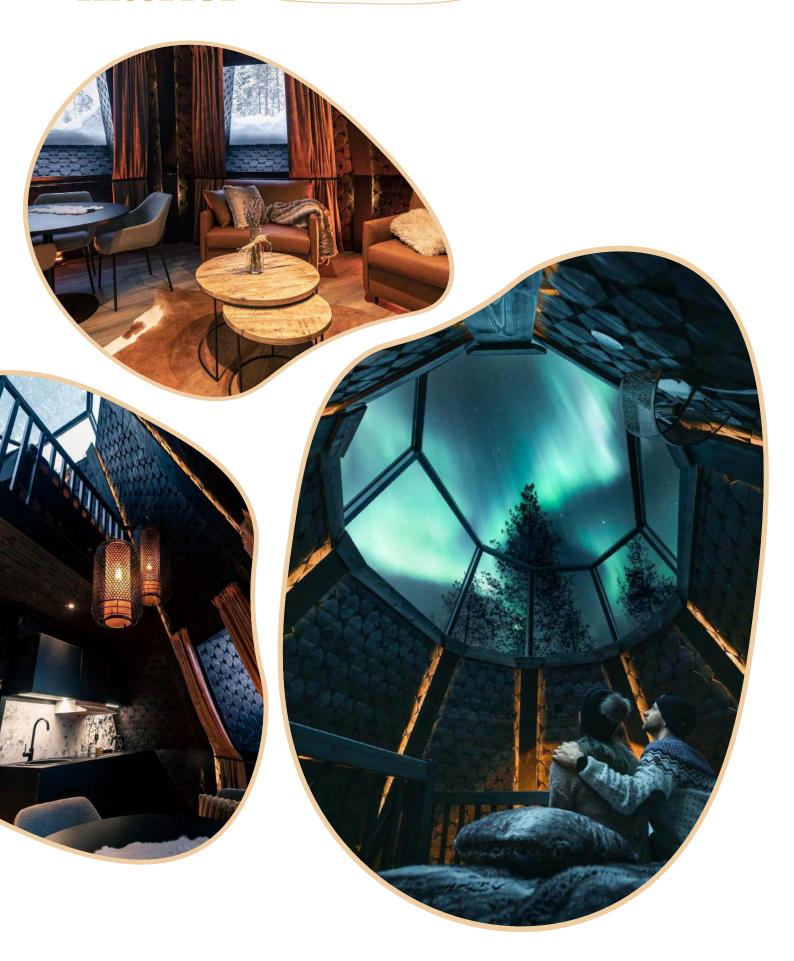

#### Modular A

**€118 000** 

(Exclusive of VAT

Did we save the best for last? Maybe! These exotic northern homes are inspired by Finland's traditional "Mökki" houses. You may ask - why Finland? Well, because where else would you find inspiration for a modular concrete miracle if not under the Northern lights and in the harsh cold and snowy weather? Sadly no vaulted ceilings with these, but we hope you settle with a big sky window. We truly can not describe the cozy feeling in these, so we hope if a picture can say more than 1000 words then these are a dictionary.

## Modern interior design