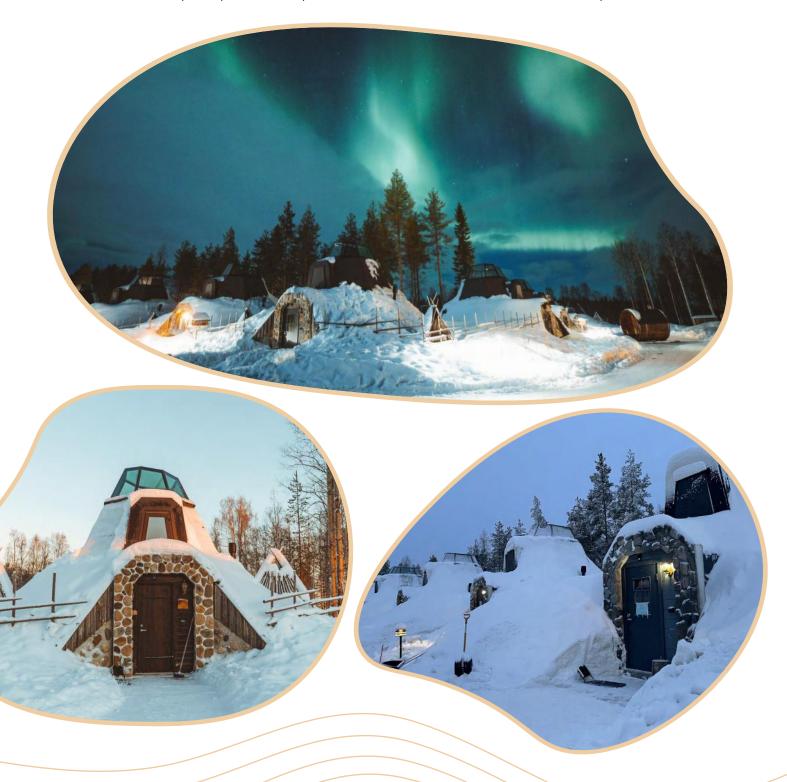

#### Modular A

**€118 000** 

(Exclusive of VAT

Did we save the best for last? Maybe! These exotic northern homes are inspired by Finland's traditional "Mökki" houses. You may ask - why Finland? Well, because where else would you find inspiration for a modular concrete miracle if not under the Northern lights and in the harsh cold and snowy weather? Sadly no vaulted ceilings with these, but we hope you settle with a big sky window. We truly can not describe the cozy feeling in these, so we hope if a picture can say more than 1000 words then these are a dictionary.