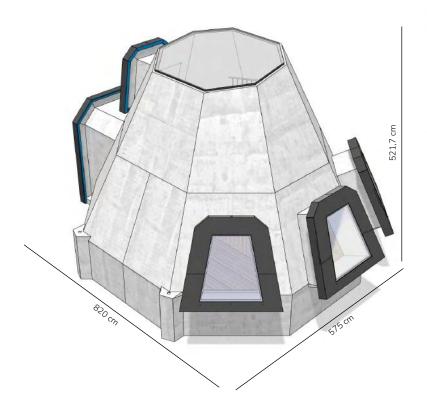

## **Exterior**

Weight of the concrete modules: 36 t Area under construction: 36 m<sup>2</sup>

#### Interior

Total usable floor area:  $29.1 \text{ m}^2$  Total floor area:  $39.7 \text{ m}^2$ 