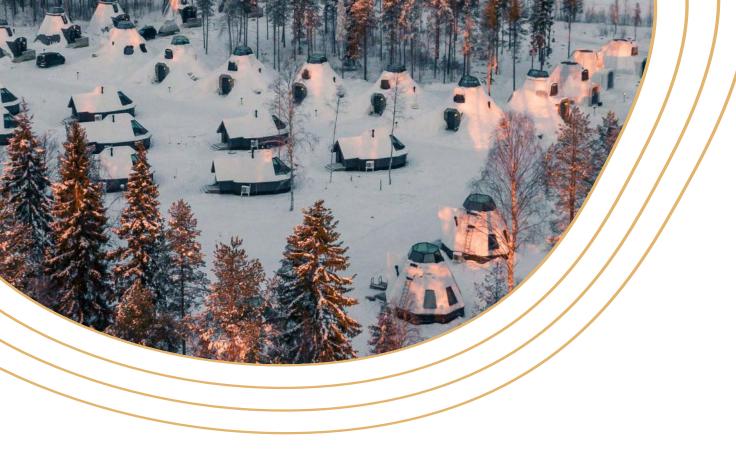

#### Modular A

**€118 000** 

(Exclusive of VAT

Did we save the best for last? Maybe! These exotic northern homes are inspired by Finland's traditional "Mökki" houses. You may ask - why Finland? Well, because where else would you find inspiration for a modular concrete miracle if not under the Northern lights and in the harsh cold and snowy weather? Sadly no vaulted ceilings with these, but we hope you settle with a big sky window. We truly can not describe the cozy feeling in these, so we hope if a picture can say more than 1000 words then these are a dictionary.