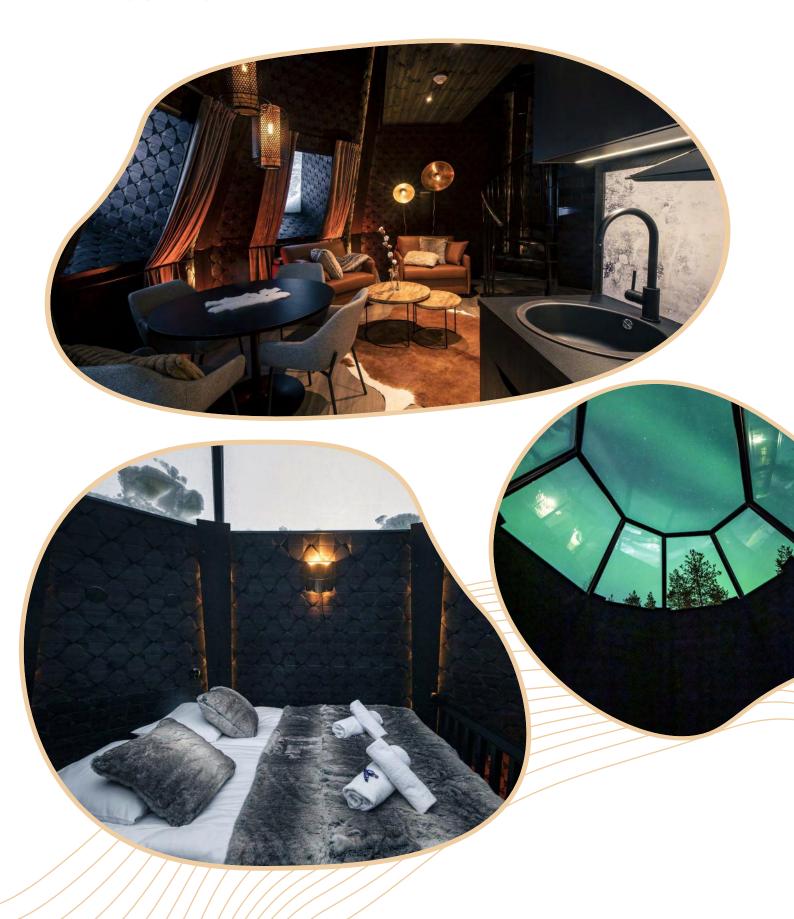

#### Modular A

**€118 000** 

(Exclusive of VAT

Did we save the best for last? Maybe! These exotic northern homes are inspired by Finland's traditional "Mökki" houses. You may ask - why Finland? Well, because where else would you find inspiration for a modular concrete miracle if not under the Northern lights and in the harsh cold and snowy weather? Sadly no vaulted ceilings with these, but we hope you settle with a big sky window. We truly can not describe the cozy feeling in these, so we hope if a picture can say more than 1000 words then these are a dictionary.

## Modern interior design