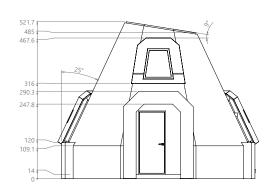

## **Exterior**

Weight of the concrete modules: 36 t Area under construction: 36 m<sup>2</sup>

#### Interior

Total usable floor area:  $29.1 \text{ m}^2$  Total floor area:  $39.7 \text{ m}^2$ 