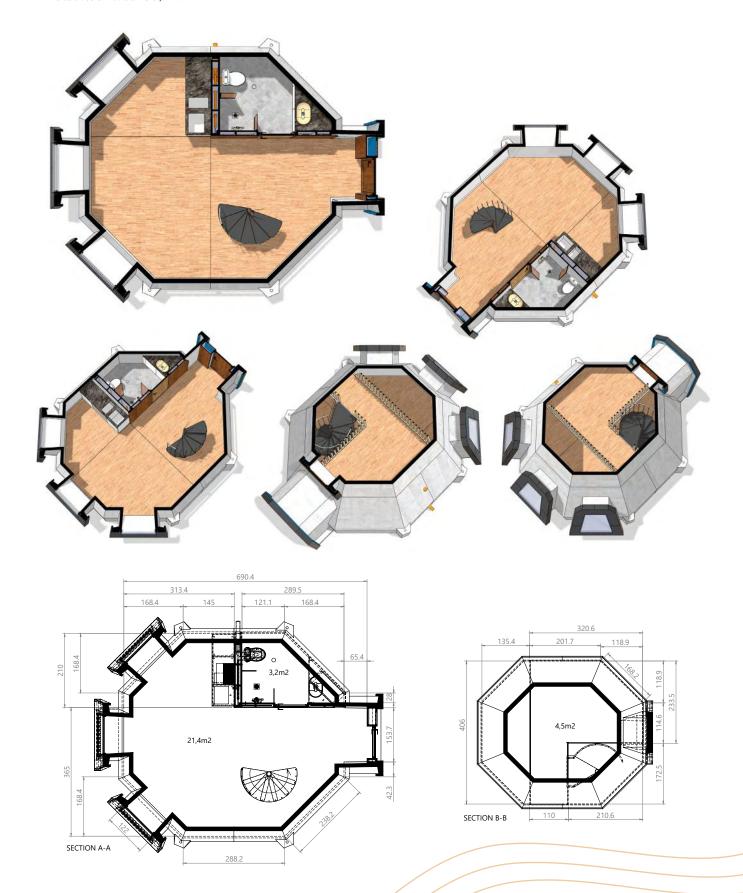

#### Interior

Total usable floor area:  $29.1 \text{ m}^2$  Total floor area:  $39.7 \text{ m}^2$ 

## Interior

## Modern interior design