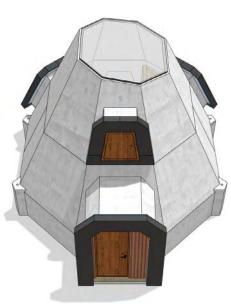

#### Modular A

**€118 000** 

(Exclusive of VAT

Did we save the best for last? Maybe! These exotic northern homes are inspired by Finland's traditional "Mökki" houses. You may ask - why Finland? Well, because where else would you find inspiration for a modular concrete miracle if not under the Northern lights and in the harsh cold and snowy weather? Sadly no vaulted ceilings with these, but we hope you settle with a big sky window. We truly can not describe the cozy feeling in these, so we hope if a picture can say more than 1000 words then these are a dictionary.