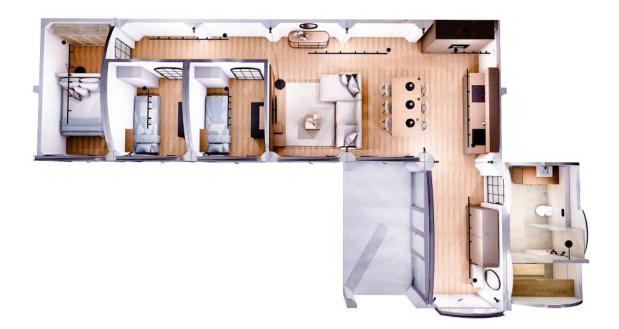

Weight of the concrete modules: 114,8 t Area under construction: 98,7  $\ensuremath{m^2}$ 

Total usable floor area: 80,7  $\ensuremath{m^2}$ 

## **Modern interior design**

#### Living area

Decorative ribs

Floor tiles

Kitchen panels

Wall paint

Worktop

Bathroom

Floor tiles

Wall tiles

Worktop

Sauna stage

Availability can change at any moment. For more up-to-date and detailed information don't hesitate to get in touch with our salesteam.

#### Electrical

Availability can change at any moment. For more up-to-date and detailed information don't hesitate to get in touch with our salesteam.

#### **Included in the base price**

The base prices include a lot of things you need to get going from the get-go. Base price includes:

- Concrete modules with fastener systems and sealants.
- PUR heat- and hydro insulation foam with closed cell, on average 100 mm. For extra waterproofing geomembrane is included in the package
- Custom made and fully equipped kitchen with appliances
- Adjustable ventilation system in every room. From 60+ m2 heat recovery system is installed
- Electrical floor heating with thermostats in each room
- Fully finished bathroom/toilet with electrical boiler
- Water and sewage piping system readiness up to the outer wall
- Tiled floors and walls in bathroom and other wet rooms
- Tiled floors in other modules
- Interior walls/ceilings covered with white textured lime plaster
- Natural oak wood panels on the walls (where marked)
- Built in office table where marked
- Versions with a sauna include LED lighting solutions in the sauna room, electrical sauna oven, sauna stage, a water boiler and a glass door
- Triple-glazed wooden exterior doors and windows
- Interior separating vaulted glass doors (if marked on the plan)
- Full electrical readiness with electrical board, wiring, recessed switches and lighting in every room
- Basic blueprints, floor plans and documentation for each solution