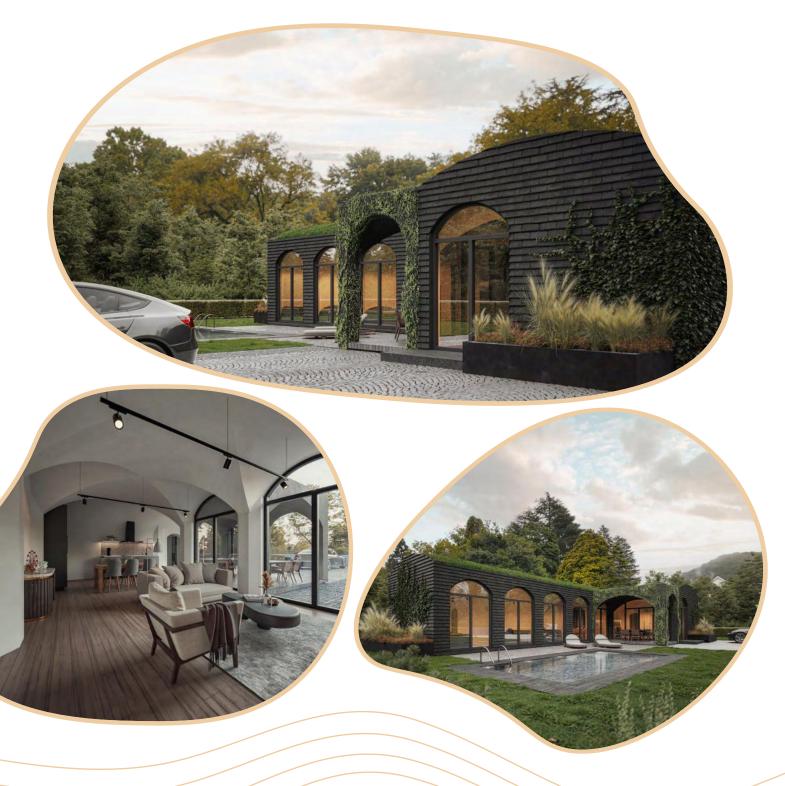

## **Modern interior design**

#### Living area

Decorative ribs

Floor tiles

Kitchen panels

Wall paint

Worktop

Bathroom

Floor tiles