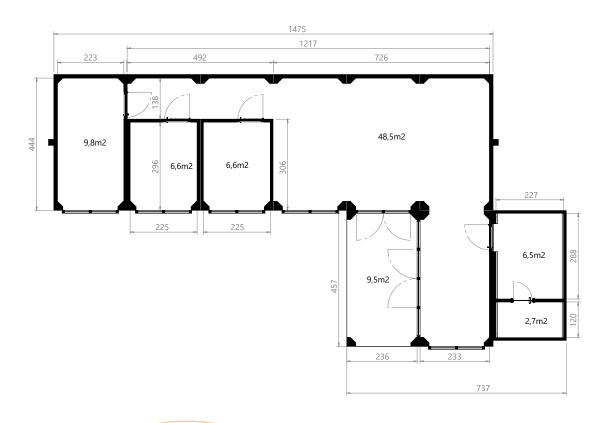

Weight of the concrete modules: 114,8 t Area under construction: 98,7  $\ensuremath{m^2}$ 

Total usable floor area: 80,7  $\ensuremath{m^2}$ 