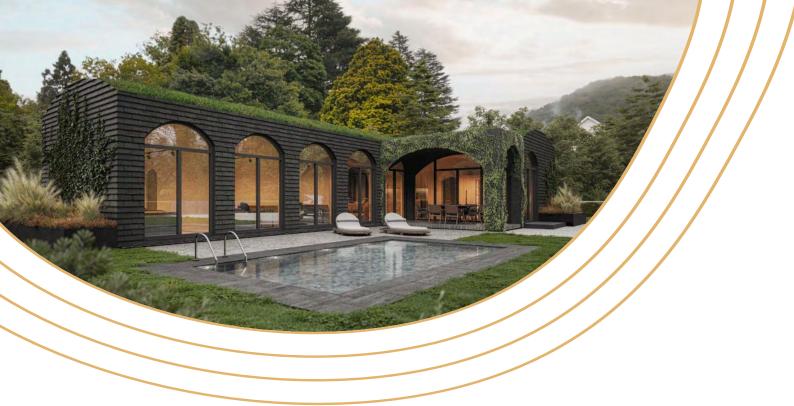

## **Modular 80 - STANDARD** €198,900 (Exclusive of VAT)

Would your grandkids like this? This might seem like a weird question at first but if you start to think about it then how would you describe your childhood home? Many of our clients have said that they remember their childhood being full of playful creativity and of times when everything became a game. Because these houses last from generation to generation then you can only imagine what kind of stories your grandkids will create under these vaulted ceilings.