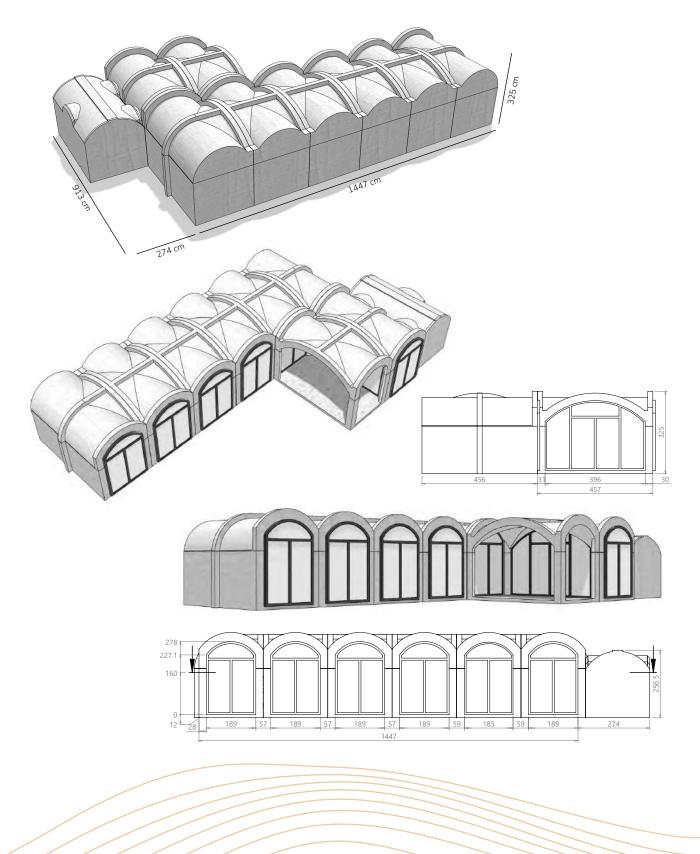

Weight of the concrete modules: 114,8 t Area under construction: 98,7  $\ensuremath{m^2}$ 

Total usable floor area: 80,7  $\ensuremath{m^2}$ 