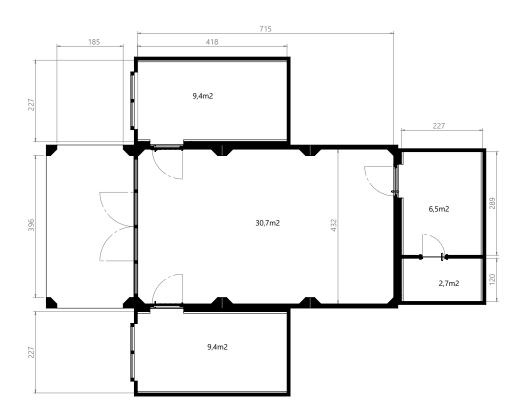

## **Exterior**

Weight of the concrete modules: 79,2 t Area under construction: 77,4 m<sup>2</sup>

### Interior

Total usable floor area: 58,7 m<sup>2</sup>