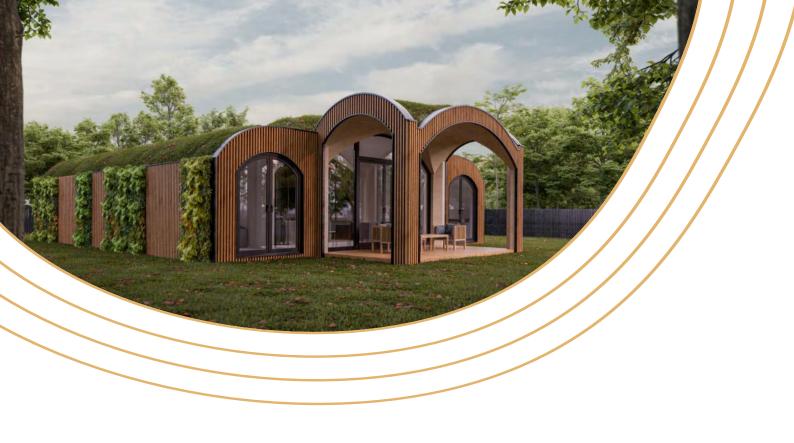

#### Roomy Retreat

The combination of a big, open living area with 2 separate rooms and the implementation of a sauna make this a compelling option for those who oftentimes have visitors coming over. Host a gathering or a sauna night and impress your guests with your unique home. The additional cross-vaulted module extends the usable space to the outside too. Perfect to furnish it as an outdoor dining area or with just comfy chairs to enjoy the summer sunsets. The only regret with this house would be that you did not get this earlier.

## **Exterior**

Weight of the concrete modules: 79,2 t Area under construction: 77,4 m<sup>2</sup>

### Interior

Total usable floor area: 58,7 m<sup>2</sup>