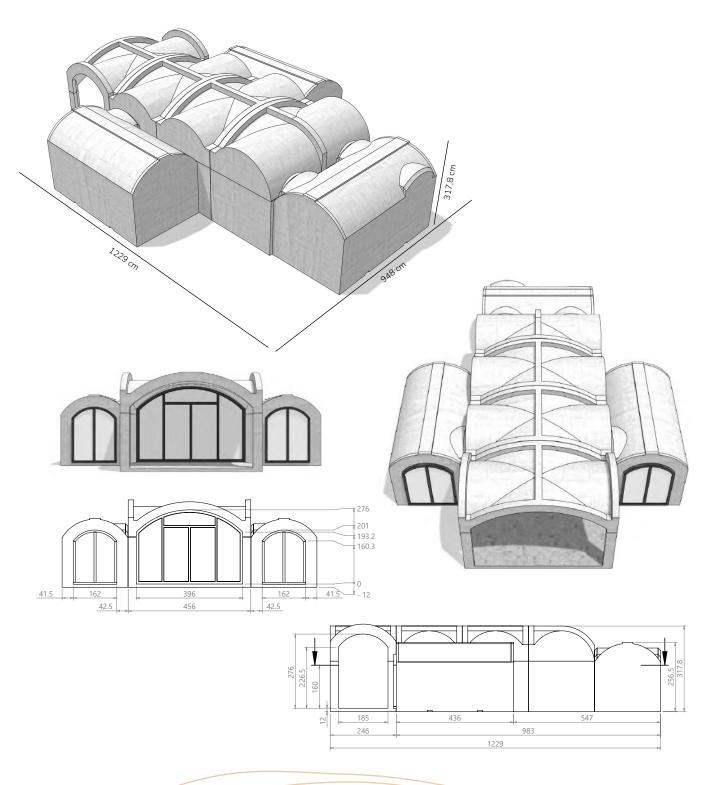

## **Exterior**

Weight of the concrete modules: 79,2 t Area under construction: 77,4 m<sup>2</sup>

### Interior

Total usable floor area: 58,7 m<sup>2</sup>