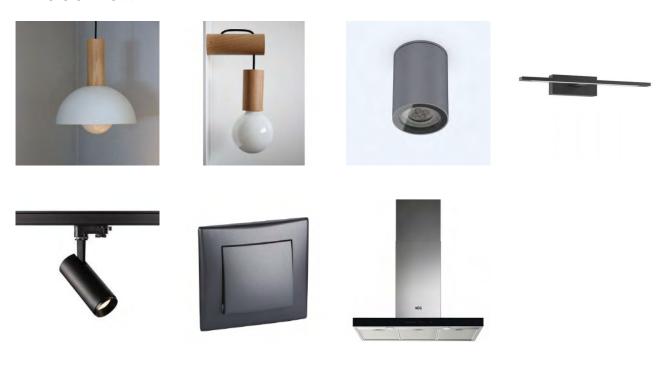

your guests with your unique home. The additional cross-vaulted module extends the usable space to the outside too. Perfect to furnish it as an outdoor dining area or with just comfy chairs to enjoy the summer sunsets. The only regret with this house would be that you did not get this earlier.



## **Exterior**

Weight of the concrete modules: 79,2 t Area under construction: 77,4 m<sup>2</sup>



### Interior

Total usable floor area: 58,7 m<sup>2</sup>





## Modern interior design

#### Living area







Floor tiles



Kitchen panels



Wall paint



Worktop

### **Bathroom**



Floor tiles



Wall tiles



Worktop



Sauna stage

Availability can change at any moment. For more up-to-date and detailed information don't hesitate to get in touch with our salesteam.

### **Electrical**



#### Water



Availability can change at any moment. For more up-to-date and detailed information don't hesitate to get in touch with our salesteam.

#### Included in the base price

The base prices include a lot of things you need to get going from the get-go. Base price includes:

- Concrete modules with fastener systems and sealants.
- PUR heat- and hydro insulation foam with closed cell, on average 100 mm. For extra waterproofing geomembrane is included in the package
- Custom made and fully equipped kitchen with appliances
- Adjustable ventilation system in every room. From 60+ m2 heat recovery system is installed
- Electrical floor heating with thermostats in each room
- Fully finished bathroom/toilet with electrical boiler
- Water and sewage piping system readiness up to the outer