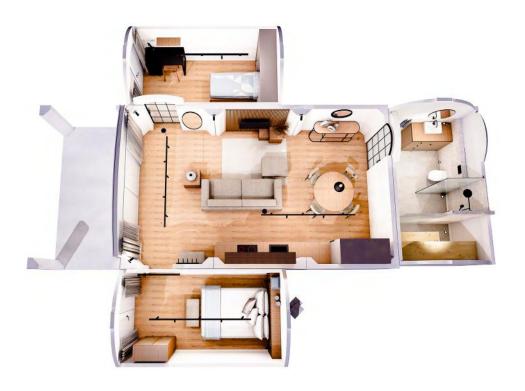

#### Roomy Retreat

The combination of a big, open living area with 2 separate rooms and the implementation of a sauna make this a compelling option for those who oftentimes have visitors coming over. Host a gathering or a sauna night and impress your guests with your unique home. The additional cross-vaulted module extends the usable space to the outside too. Perfect to furnish it as an outdoor dining area or with just comfy chairs to enjoy the summer sunsets. The only regret with this house would be that you did not get this earlier.

### Interior

Total usable floor area: 58,7 m<sup>2</sup>