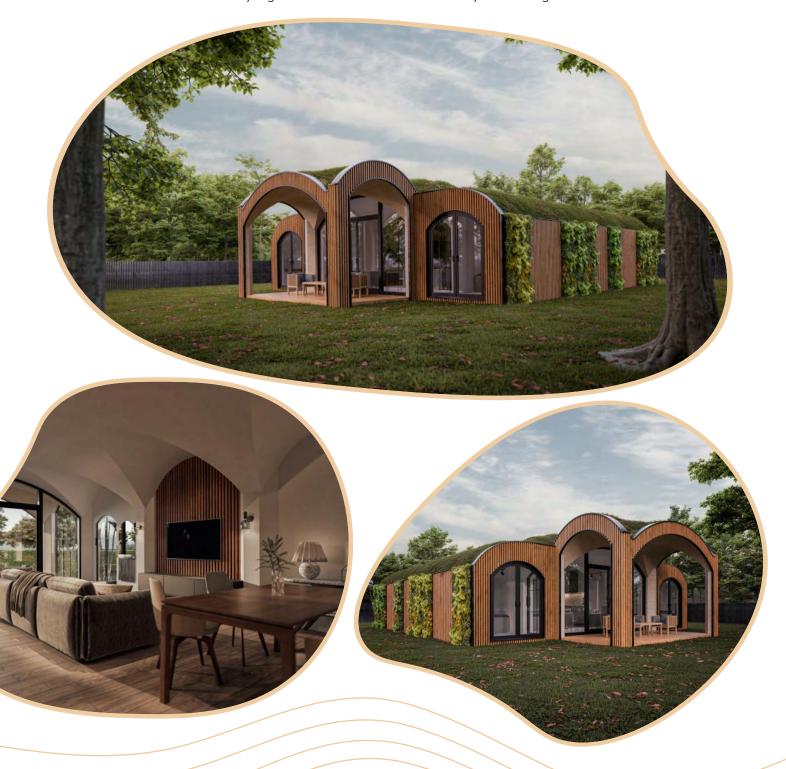

#### Roomy Retreat

The combination of a big, open living area with 2 separate rooms and the implementation of a sauna make this a compelling option for those who oftentimes have visitors coming over. Host a gathering or a sauna night and impress your guests with your unique home. The additional cross-vaulted module extends the usable space to the outside too. Perfect to furnish it as an outdoor dining area or with just comfy chairs to enjoy the summer sunsets. The only regret with this house would be that you did not get this earlier.

## Modern interior design

#### Living area

Floor tiles

Kitchen panels

Wall paint

Worktop