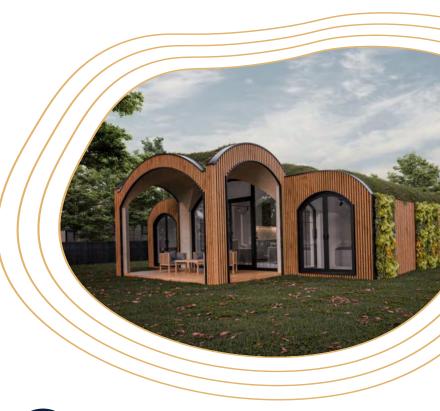

#### Roomy Retreat

The combination of a big, open living area with 2 separate rooms and the implementation of a sauna make this a compelling option for those who oftentimes have visitors coming over. Host a gathering or a sauna night and impress your guests with your unique home. The additional cross-vaulted module extends the usable space to the outside too. Perfect to furnish it as an outdoor dining area or with just comfy chairs to enjoy the summer sunsets. The only regret with this house would be that you did not get this earlier.