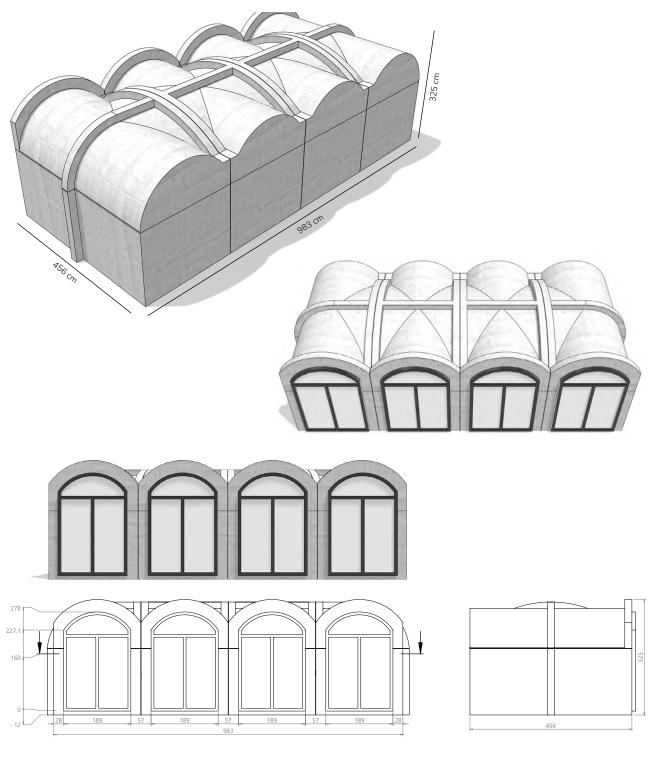

Weight of the concrete modules: 54,7 t Area under construction: 44,9  $\ensuremath{\mathsf{m}}^2$ 

Total usable floor area: 41 m<sup>2</sup>