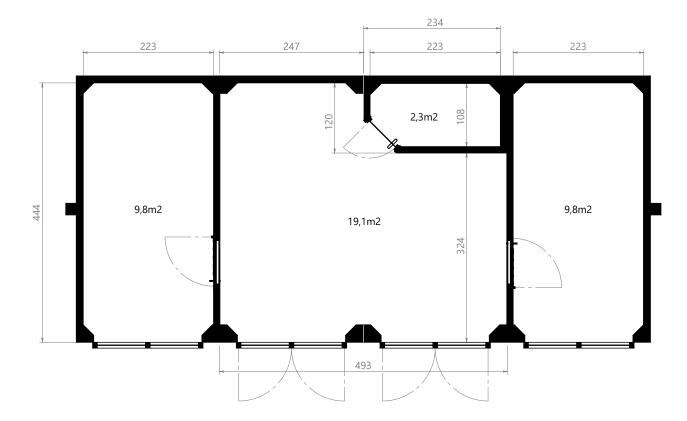

Weight of the concrete modules: 54,7 t Area under construction: 44,9  $\ensuremath{\mathsf{m}}^2$ 

Total usable floor area: 41 m<sup>2</sup>