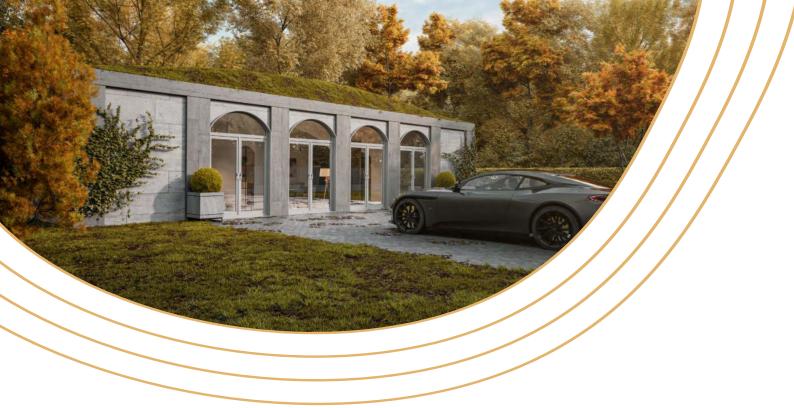

#### €93500 (Exclusive of VAT)

Your cozy oasis in a busy world.

Our most luxurious 40m2 option. High vaulted ceilings, big open windows and clever layout of rooms make this a compelling home for those looking for a safe place to wind down after a busy day. No need to worry about vitamin D either as the big open windows easily fill the room with plenty of sunlight. This surely is the secret to serenity and improved life.

Weight of the concrete modules: 54,7 t Area under construction: 44,9  $\ensuremath{\mathsf{m}}^2$ 

Total usable floor area: 41 m<sup>2</sup>