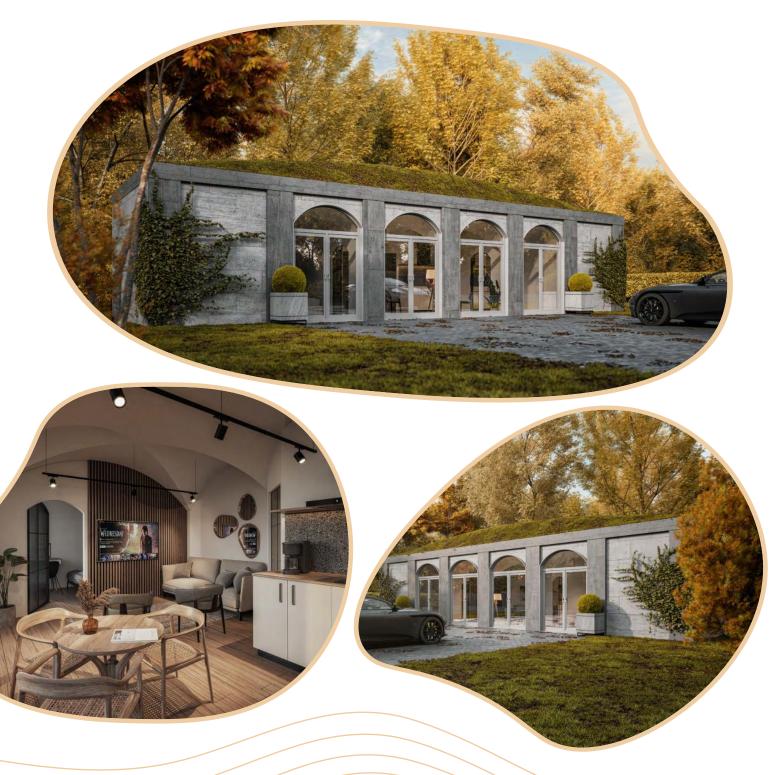

#### €93500 (Exclusive of VAT)

Your cozy oasis in a busy world.

Our most luxurious 40m2 option. High vaulted ceilings, big open windows and clever layout of rooms make this a compelling home for those looking for a safe place to wind down after a busy day. No need to worry about vitamin D either as the big open windows easily fill the room with plenty of sunlight. This surely is the secret to serenity and improved life.

## **Modern interior design**

#### Living area

Decorative ribs

Floor tiles

Kitchen panels

Wall paint

Worktop

Bathroom

Floor tiles