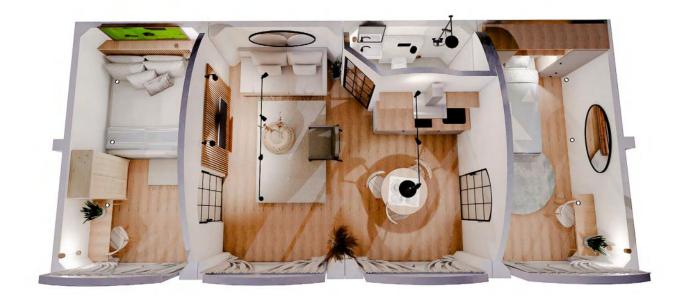

## **Modular 40 – option C**

#### €93500 (Exclusive of VAT)

Your cozy oasis in a busy world.

Our most luxurious 40m2 option. High vaulted ceilings, big open windows and clever layout of rooms make this a compelling home for those looking for a safe place to wind down after a busy day. No need to worry about vitamin D either as the big open windows easily fill the room with plenty of sunlight. This surely is the secret to serenity and improved life.

Weight of the concrete modules: 54,7 t Area under construction: 44,9  $\ensuremath{\mathsf{m}}^2$ 

Total usable floor area: 41 m<sup>2</sup>

## **Modern interior design**

#### Living area

Decorative ribs

Floor tiles

Kitchen panels

Wall paint

Worktop

Bathroom

Floor tiles