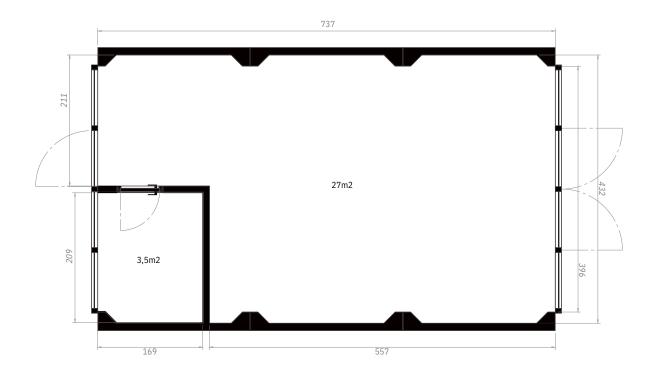

Weight of the concrete modules: 39,3 t Area under construction: 33,6  $\ensuremath{\mathsf{m}}^2$ 

Total usable floor area: 30,5 m<sup>2</sup>