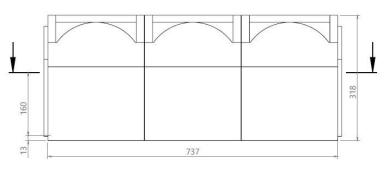

# **Modular 30 - option C**

€82 700 (Exclusive of VAT)

Architectural Bliss. We made this package for the ones looking for exotic architectural solutions. Compared to the previous models, this has a more open space, bigger windows and most impressively – higher vaulted ceilings. This surely is a 30 m<sup>2</sup> masterpiece of efficiency and style. Ideal for those who appreciate unique experiences – beacause a home should be just as extraordinary as its owner.

Weight of the concrete modules: 39,3 t Area under construction: 33,6  $\ensuremath{\mathsf{m}}^2$ 

Total usable floor area: 30,5 m<sup>2</sup>