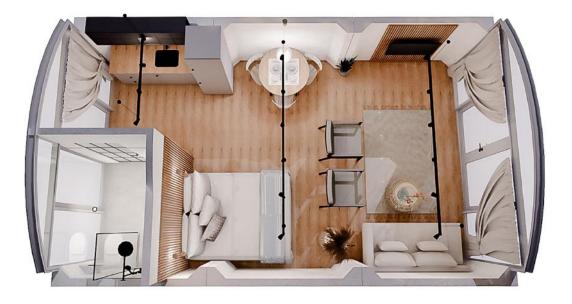

# **Modular 30 - option C**

€82 700 (Exclusive of VAT)

Architectural Bliss. We made this package for the ones looking for exotic architectural solutions. Compared to the previous models, this has a more open space, bigger windows and most impressively – higher vaulted ceilings. This surely is a 30 m<sup>2</sup> masterpiece of efficiency and style. Ideal for those who appreciate unique experiences – beacause a home should be just as extraordinary as its owner.

## **Modern interior design**

#### Living area

Decorative ribs

Floor tiles

Kitchen panels

Wall paint

Worktop

Bathroom

Floor tiles