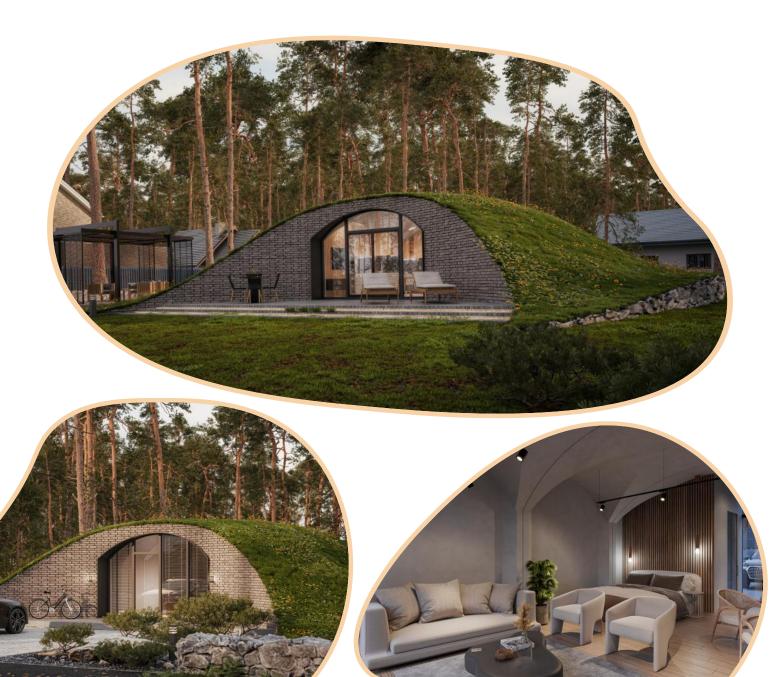

# **Modular 30 - option C**

€82 700 (Exclusive of VAT)

Architectural Bliss. We made this package for the ones looking for exotic architectural solutions. Compared to the previous models, this has a more open space, bigger windows and most impressively – higher vaulted ceilings. This surely is a 30 m<sup>2</sup> masterpiece of efficiency and style. Ideal for those who appreciate unique experiences – beacause a home should be just as extraordinary as its owner.

## **Modern interior design**

#### Living area

Decorative ribs

Floor tiles

Kitchen panels

Wall paint

Worktop

Bathroom

Floor tiles

Wall tiles

Worktop

Availability can change at any moment. For more up-to-date and detailed information don't hesitate to get in touch with our salesteam.