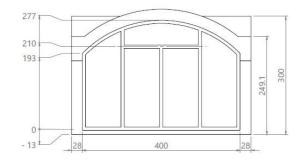

# **Modular 30 - option C**

€82 700 (Exclusive of VAT)

Architectural Bliss. We made this package for the ones looking for exotic architectural solutions. Compared to the previous models, this has a more open space, bigger windows and most impressively – higher vaulted ceilings. This surely is a 30 m<sup>2</sup> masterpiece of efficiency and style. Ideal for those who appreciate unique experiences – beacause a home should be just as extraordinary as its owner.

Weight of the concrete modules: 39,3 t Area under construction: 33,6  $\ensuremath{\mathsf{m}}^2$ 

Total usable floor area: 30,5 m<sup>2</sup>