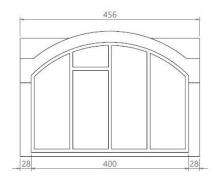

# **Modular 30 - option C**

€82 700 (Exclusive of VAT)

Architectural Bliss. We made this package for the ones looking for exotic architectural solutions. Compared to the previous models, this has a more open space, bigger windows and most impressively – higher vaulted ceilings. This surely is a 30 m<sup>2</sup> masterpiece of efficiency and style. Ideal for those who appreciate unique experiences – beacause a home should be just as extraordinary as its owner.

Weight of the concrete modules: 39,3 t Area under construction: 33,6  $\ensuremath{\mathsf{m}}^2$ 

Total usable floor area: 30,5 m<sup>2</sup>