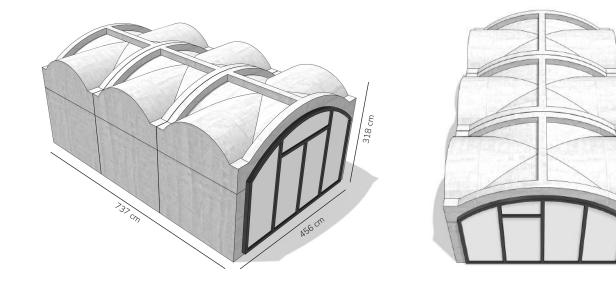

Weight of the concrete modules: 39,3 t Area under construction: 33,6  $\ensuremath{\mathsf{m}}^2$ 

Total usable floor area: 30,5 m<sup>2</sup>