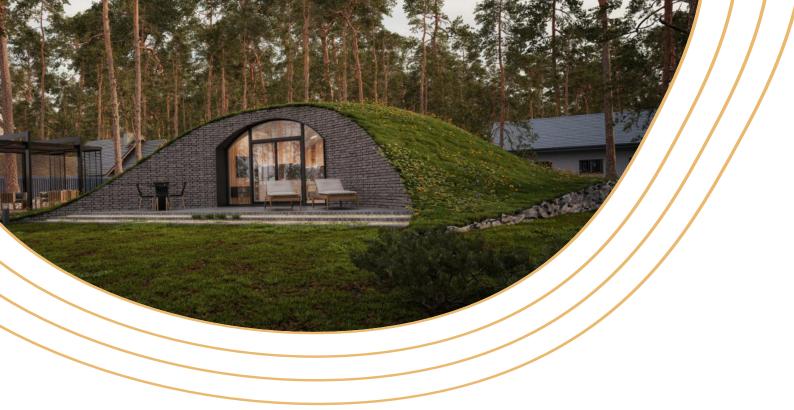

# **Modular 30 - option C**

€82 700 (Exclusive of VAT)

Architectural Bliss. We made this package for the ones looking for exotic architectural solutions. Compared to the previous models, this has a more open space, bigger windows and most impressively – higher vaulted ceilings. This surely is a 30 m<sup>2</sup> masterpiece of efficiency and style. Ideal for those who appreciate unique experiences – beacause a home should be just as extraordinary as its owner.

Weight of the concrete modules: 39,3 t Area under construction: 33,6  $\ensuremath{\mathsf{m}}^2$ 

Total usable floor area: 30,5 m<sup>2</sup>