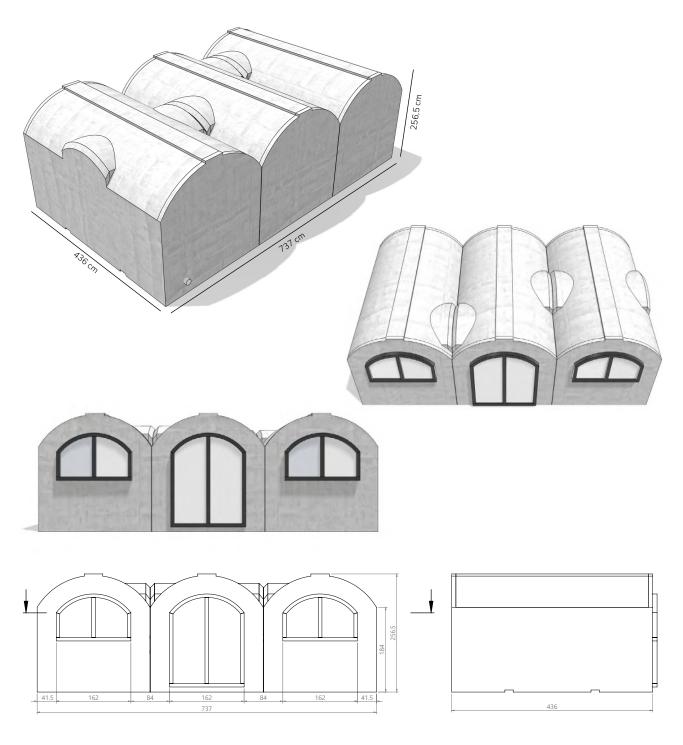

Weight of the concrete modules: 32,5 t Area under construction: 32,1  $\ensuremath{\mathsf{m}}^2$ 

Total usable floor area: 27,9 m<sup>2</sup>

Interio