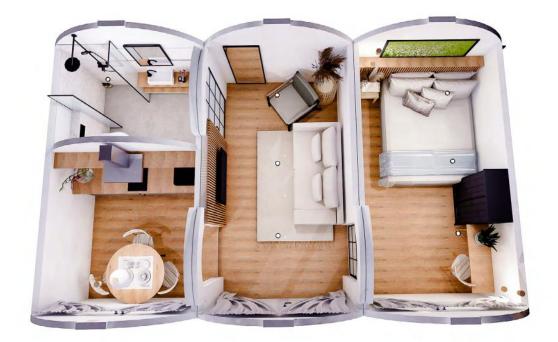

#### Efficiency and Style, Unmatched.

Discover the charm of our 30m<sup>2</sup> modular homes – a perfect balance of functionality and style. This mid-sized dwelling offers a spacious layout with large windows and vaulted ceilings. Ideal for those seeking simplicity without compromising on comfort. Welcome home to a space that effortlessly combines practicality with a touch of elegance. Available in two configurations - with a sauna or with an additional bedroom.

Weight of the concrete modules: 32,5 t Area under construction: 32,1  $\ensuremath{\mathsf{m}}^2$ 

Total usable floor area: 27,9 m<sup>2</sup>

Interio

# **Modern interior design**