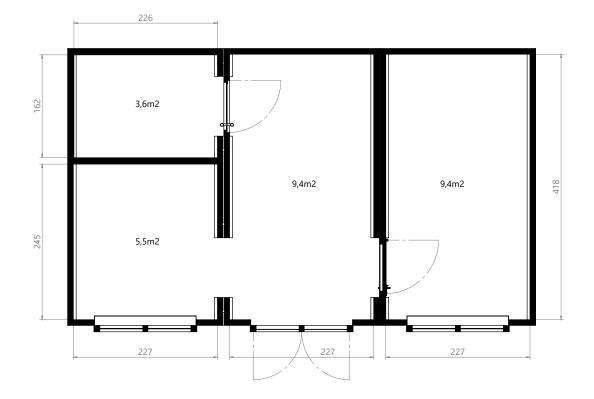

Weight of the concrete modules: 32,5 t Area under construction: 32,1  $\ensuremath{\mathsf{m}}^2$ 

Total usable floor area: 27,9 m<sup>2</sup>

Interio