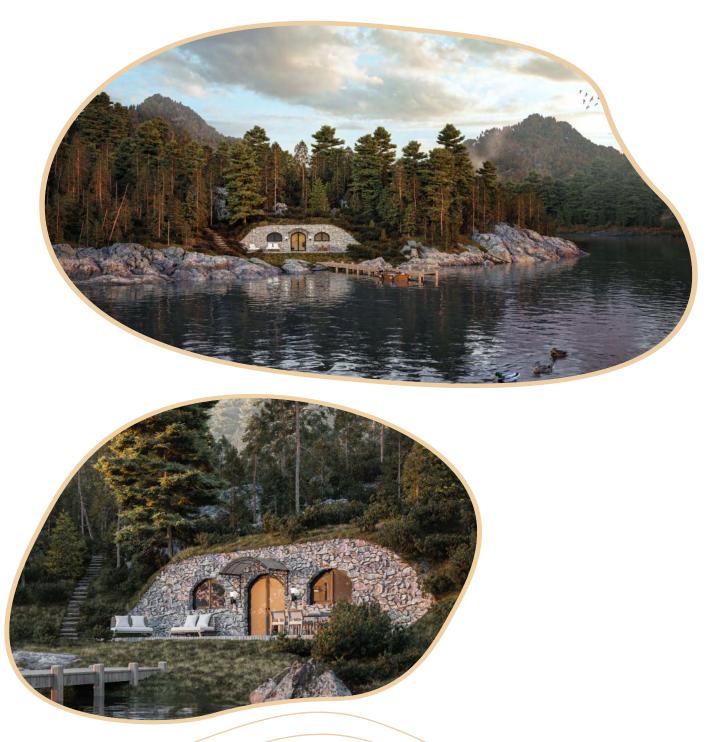

#### Efficiency and Style, Unmatched.

Discover the charm of our 30m<sup>2</sup> modular homes – a perfect balance of functionality and style. This mid-sized dwelling offers a spacious layout with large windows and vaulted ceilings. Ideal for those seeking simplicity without compromising on comfort. Welcome home to a space that effortlessly combines practicality with a touch of elegance. Available in two configurations - with a sauna or with an additional bedroom.