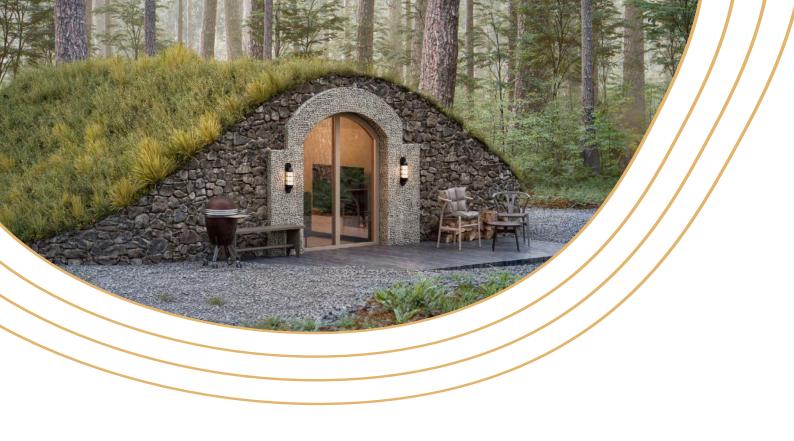

## Modular 10 - option B

**€28 7**00 (Exclusive of VAT)

Tiny but mighty! This modular, underground house offers 10m<sup>2</sup> of energy-efficient living space while cleverly having optimal natural light and minimal maintenance costs.

It seamlessly blends into the surrounding landscape while occupying minimal space, yet still providing all the necessary amenities for a comfortable living experience for up to two people. Perfect as a worry-free summerhouse, a separate home-office space or even as a small part of a bigger accommodation operation. Worry-free capsule made of concrete! Available in two configurations A and B!