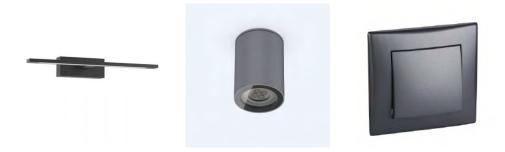

e, yet still providing all the necessary amenities for a comfortable living experience for up to two people. Perfect as a worry-free summerhouse, a separate home-office space or even as a small part of a bigger accommodation operation. Worry-free capsule made of concrete! Available in two configurations A and B!



## **Exterior**

Weight of the concrete modules: 11,6 t Area under construction: 10,7 m<sup>2</sup>



#### Interior

Total usable floor area: 9,1 m<sup>2</sup>





# Modern interior design

#### Living area



Decorative ribs



Floor tiles



Kitchen panels



Wall paint



Work table



Worktop

#### **Bathroom**







Availability can change at any moment. For more up-to-date and detailed information don't hesitate to get in touch with our salesteam.

#### **Electrical**



#### Water



Availability can change at any moment. For more up-to-date and detailed information don't hesitate to get in touch with our salesteam.

#### Included in the base price

The base prices include a lot of things you need to get going from the get-go. Base price includes:

- Concrete modules with fastener systems and sealants.
- PUR heat- and hydro insulation foam with closed cell, on average 100 mm. For extra waterproofing geomembrane is included in the package
- Custom made and fully equipped kitchen with appliances
- Adjustable ventilation system in every room. From 60+ m2 heat recovery system is installed
- Electrical floor heating with thermostats in each room
- Fully finished bathroom/toilet with electrical boiler
- Water and sewage piping system readiness up to the outer