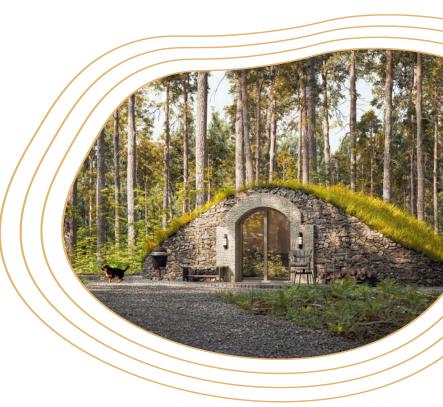

## Modular 10 - option B

**€28 7**00 (Exclusive of VAT)

Tiny but mighty! This modular, underground house offers 10m<sup>2</sup> of energy-efficient living space while cleverly having optimal natural light and minimal maintenance costs.

It seamlessly blends into the surrounding landscape while occupying minimal space, yet still providing all the necessary amenities for a comfortable living experience for up to two people. Perfect as a worry-free summerhouse, a separate home-office space or even as a small part of a bigger accommodation operation. Worry-free capsule made of concrete! Available in two configurations A and B!