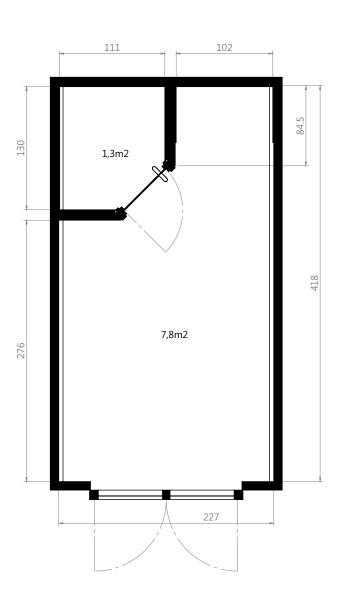

## **Exterior**

Weight of the concrete modules: 11,6 t Area under construction: 10,7 m<sup>2</sup>

#### Interior

Total usable floor area: 9,1 m<sup>2</sup>