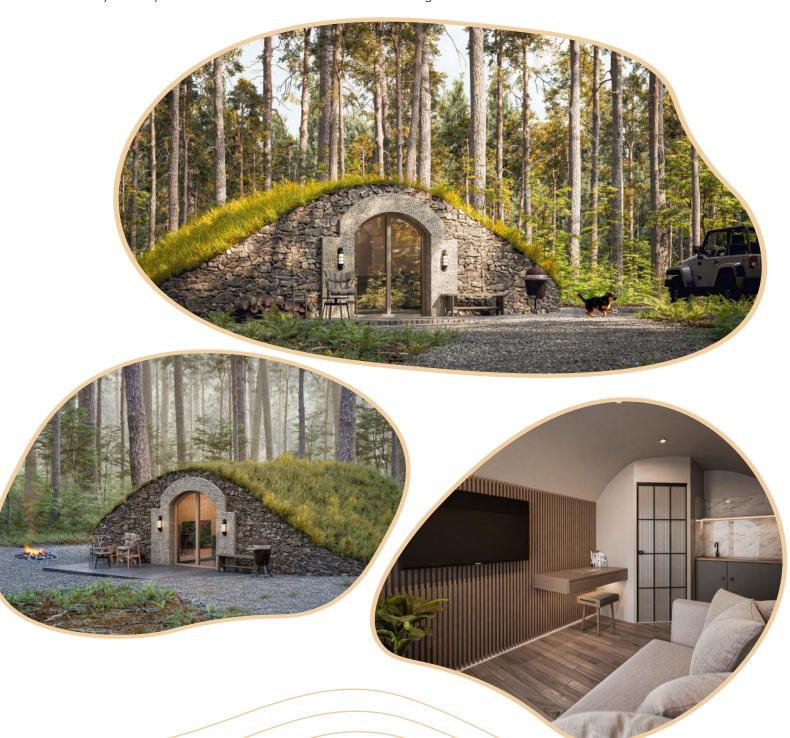

# Modern interior design

#### Living area

Decorative ribs

Floor tiles

Kitchen panels

Wall paint

Work table

Worktop

#### **Bathroom**

Availability can change at any moment. For more up-to-date and detailed information don't hesitate to get in touch with our salesteam.