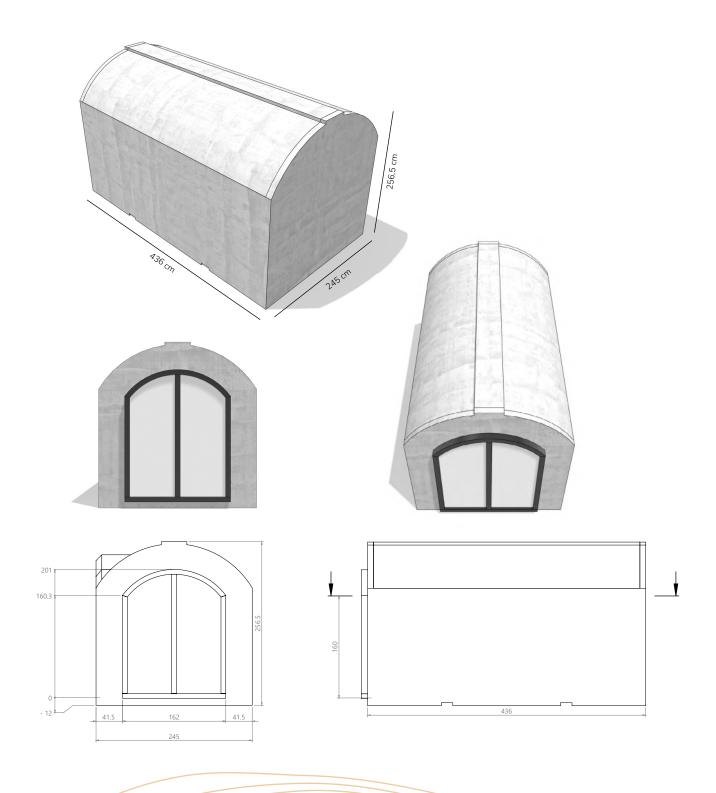

## **Exterior**

Weight of the concrete modules: 11,6 t Area under construction: 10,7 m<sup>2</sup>

#### Interior

Total usable floor area: 9,1 m<sup>2</sup>