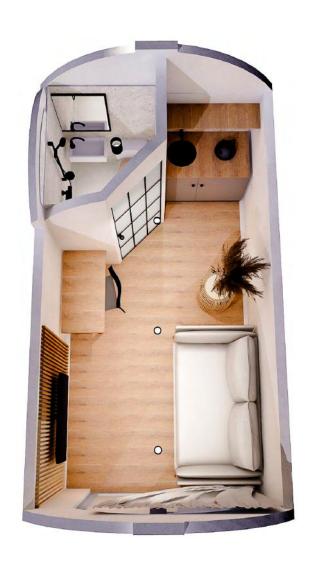

#### Interior

Total usable floor area: 9,1 m<sup>2</sup>

# Modern interior design

#### Living area

Decorative ribs

Floor tiles

Kitchen panels

Wall paint

Work table

Worktop