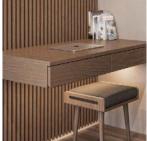

# Modern interior design

#### Living area

Decorative ribs

Floor tiles

Kitchen panels

Wall paint

Work table

Worktop